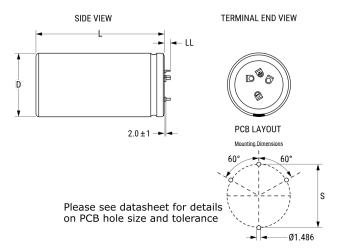

Click here for the 3D model.

| Dimensions | ,                  |
|------------|--------------------|
| D          | 40mm +1mm          |
| L          | 70mm +/-2mm        |
| S          | 22.5mm +/-0.1mm    |
| LL         | 5.5mm +/-1mm       |
| F          | 1.486mm +/-0.076mm |