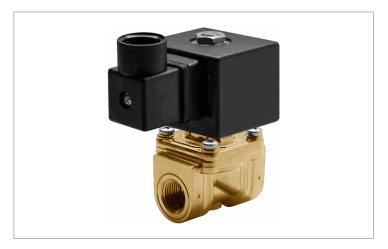

## **DKSV074**

Normally closed, pilot operated, 2-way solenoid valve with brass body and 3/8" connections

| Valve                |                                       |  |
|----------------------|---------------------------------------|--|
| Pipe size:           | 3/8" NPT                              |  |
| Operating pressure:  | 2–300 psi                             |  |
| Flow coefficient:    | 1.8 Cv                                |  |
| Media temperature:   | 15–280 °F                             |  |
| Ambient temperature: | -5–140 °F                             |  |
| Suggested usage:     | Air, inert gas, synthetic oils, water |  |
| Operation:           | 2-way, normally closed solenoid valve |  |
| Mechanism:           | Pilot operated                        |  |
| Manual override:     | No                                    |  |
| Pipe gender:         | Female                                |  |
| Orifice size:        | 3/8"                                  |  |
| Media viscosity:     | 12 cSt                                |  |