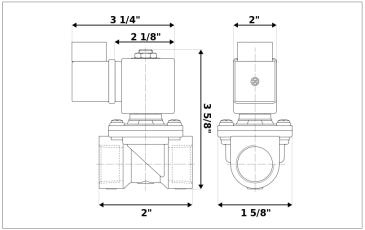

## **DKSV074**

Normally closed, pilot operated, 2-way solenoid valve with brass body and 3/8" connections

| Valve                |                                       |  |
|----------------------|---------------------------------------|--|
| Pipe size:           | 3/8" NPT                              |  |
| Operating pressure:  | 2–300 psi                             |  |
| Flow coefficient:    | 1.8 Cv                                |  |
| Media temperature:   | 15–280 °F                             |  |
| Ambient temperature: | -5–140 °F                             |  |
| Suggested usage:     | Air, inert gas, synthetic oils, water |  |
| Operation:           | 2-way, normally closed solenoid valve |  |
| Mechanism:           | Pilot operated                        |  |
| Manual override:     | No                                    |  |
| Pipe gender:         | Female                                |  |
| Orifice size:        | 3/8"                                  |  |
| Media viscosity:     | 12 cSt                                |  |