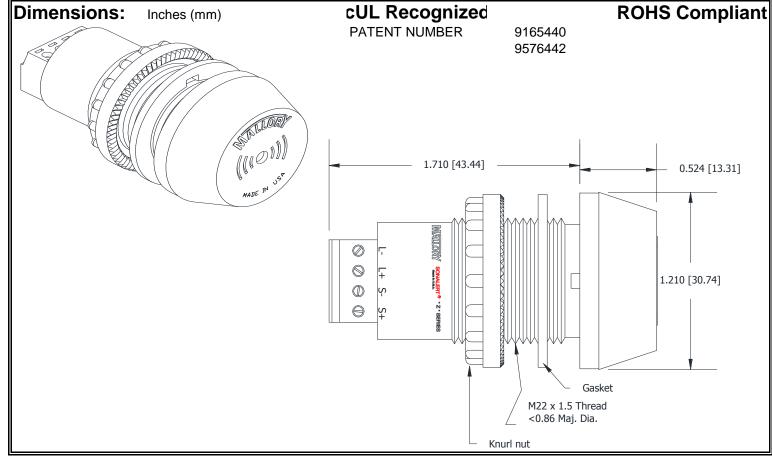

## MALLORY Mallory Sonalert Products,Inc. Sales Outline Drawing

Part #: ZT028LDIC1G

Revision: C

| Specifications:       | INDIVIDUAL CONTROL OF LIGHT AND SOUND                                         |                         |
|-----------------------|-------------------------------------------------------------------------------|-------------------------|
| Function              | LIGHT                                                                         | SOUND                   |
| Sound Level Category  | N/A                                                                           | Loud                    |
| Mode of Operation     | Continuous                                                                    | Continuous              |
| Lens Color            | Opaque White                                                                  | N/A                     |
| LED Color             | GREEN                                                                         | N/A                     |
| Rated Voltage         | 24 VDC                                                                        | 24 VDC                  |
| Voltage Range         | 20 to 28 VDC                                                                  | 20 to 28 VDC            |
| Power Connection      | L+ to +Vdc & L- to -Vdc                                                       | S+ to +Vdc & S- to -Vdc |
| Current Draw          | 25mA MAX                                                                      | 25mA MAX                |
| Frequency             | N/A                                                                           | 3900 ± 500 Hz           |
| Loudness @ 2 FT       | N/A                                                                           | 85 to 95 dB(A) Typ.     |
| Housing Material      | 6/6 Nylon, Color: Black                                                       |                         |
| Front Cap Material    | 6/6 Nylon, Color: Opaque White                                                |                         |
| Storage Temperature   | -40° to +80° C                                                                |                         |
| Operating Temperature | -30° to +65° C                                                                |                         |
| Panel Mounting        | Recommended hole size is 22.5 mm. Thread front will fit standard 22.5mm hole. |                         |
| Knurled Nut           | Used to attach part to panel. The max recommended torque is 10 in-lbs.        |                         |
| Weight (Typical)      | 28 g                                                                          |                         |
| NEMA 3R,4X, & 12      | Approved with use of included gasket.                                         |                         |
| Options               | Please contact factory.                                                       |                         |