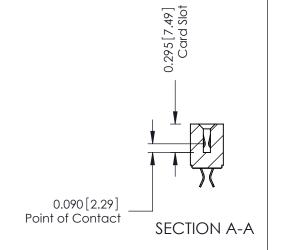

**Mounting Option** 556-Extender Board Bend (Code 520 Contacts) 01-No Mounting Lugs .156 [3.96] Contact Spacing x .140 [3.56] Row Spacing - 0.343[8.71] Card Slot Accepts - .054 (1.37) to .070 (1.78) Thick P.C. Board 0.156 3.96 — 1.724[43.79] -- 1.870[47.50] -