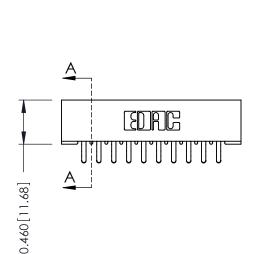

**Mounting Option** 556-Extender Board Bend (Code 520 Contacts) 01-No Mounting Lugs .156 [3.96] Contact Spacing x .140 [3.56] Row Spacing - 0.343[8.71] Card Slot Accepts - .054 (1.37) to .070 (1.78) Thick P.C. Board 0.156 3.96 — 1.724[43.79] -- 1.870[47.50] -