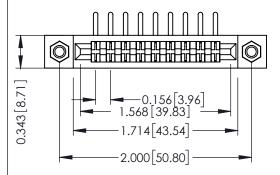

## SECTION A-A

| 307 / 357 Card Edge Connector |
|-------------------------------|
| Part Number: 307-009-458-107  |

**EDAC INC** TORONTO, ONTARIO CANADA

THESE DRAWINGS AND SPECIFICATIONS ARE THE PROPERTY OF EDAC INC.,AND SHALL NOT BE REPRODUCED, OR COPIED OR USED AS THE BASIS FOR THE MANUFACTURE OR SALE OF APPARATUS WITHOUT WRITTEN PERMISSION.