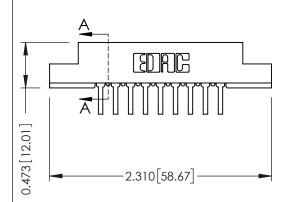

## SECTION A-A

| 307 / 357 Card Edge Connector |
|-------------------------------|
| Part Number: 307-009-458-107  |

**EDAC INC** TORONTO, ONTARIO CANADA

THESE DRAWINGS AND SPECIFICATIONS ARE THE PROPERTY OF EDAC INC.,AND SHALL NOT BE REPRODUCED, OR COPIED OR USED AS THE BASIS FOR THE MANUFACTURE OR SALE OF APPARATUS WITHOUT WRITTEN PERMISSION.