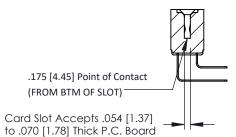

## **See Accompanying Pages for:**

- **Contact Bend Details**
- **Mounting Options**

## SECTION A-A

| 307 / 357 Card Edge Connector |
|-------------------------------|
| Part Number: 307-009-458-107  |

**EDAC INC** TORONTO, ONTARIO CANADA

THESE DRAWINGS AND SPECIFICATIONS ARE THE PROPERTY OF EDAC INC.,AND SHALL NOT BE REPRODUCED, OR COPIED OR USED AS THE BASIS FOR THE MANUFACTURE OR SALE OF APPARATUS WITHOUT WRITTEN PERMISSION.