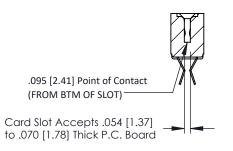

**Mounting Option** 

**Contact Detail** 

.128 (3.25) Dia. Side Mounting Holes Extender Board Bend (Code 400 Contacts) .156 [3.96] Contact Spacing x .200 [5.08] Row Spacing