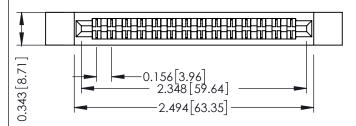

**Mounting Option** 

**Contact Detail** 

.128 (3.25) Dia. Side Mounting Holes Extender Board Bend (Code 400 Contacts) .156 [3.96] Contact Spacing x .200 [5.08] Row Spacing