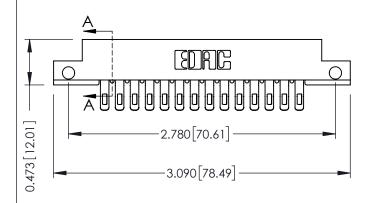

## SECTION A-A

| 307 / 357 Card Edge Connector<br>Part Number: 307-028-455-212 |          |              |
|---------------------------------------------------------------|----------|--------------|
|                                                               | EDAC INC | THESE DRAWIN |