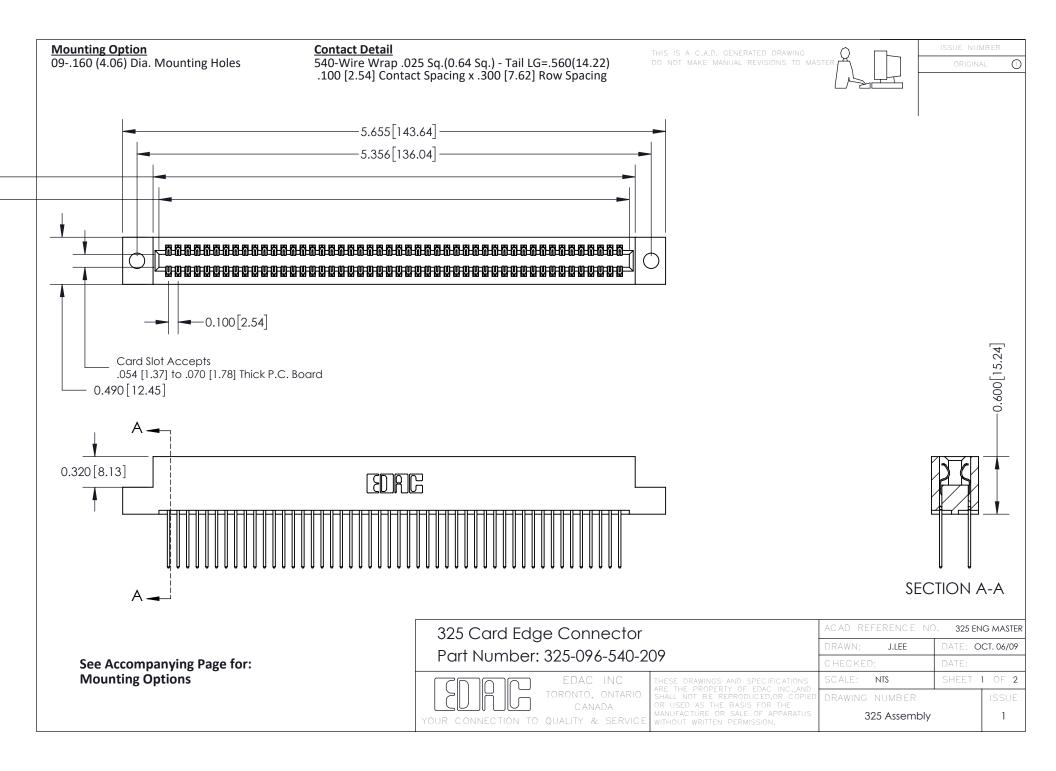

THIS IS A C.A.D. GENERATED DRAWING
DO NOT MAKE MANUAL REVISIONS TO MASTER.

ISSUE NUMBER

ORIGINAL

1

| 325 Card Edge Connector<br>Mounting Options |                                                                                                                                                                                                 | ACAD REFERENCE NO. 325 ENG MASTER |             |         |           |
|---------------------------------------------|-------------------------------------------------------------------------------------------------------------------------------------------------------------------------------------------------|-----------------------------------|-------------|---------|-----------|
|                                             |                                                                                                                                                                                                 | DRAWN:                            | J.LEE       | DATE: O | CT. 06/09 |
|                                             |                                                                                                                                                                                                 | CHECKED:                          |             | DATE:   |           |
| TORONTO, ONTARIO CANADA                     | THESE DRAWINGS AND SPECIFICATIONS ARE THE PROPERTY OF EDAC INC.,AND SHALL NOT BE REPRODUCED,OR COPIED OR USED AS THE BASIS FOR THE MANUFACTURE OR SALE OF APPARATUS WITHOUT WRITTEN PERMISSION. | SCALE:                            | NTS         | SHEET : | 2 OF 2    |
|                                             |                                                                                                                                                                                                 | DRAWING                           | NUMBER      |         | ISSUE     |
|                                             |                                                                                                                                                                                                 | 3                                 | 25 Assembly |         | 1         |