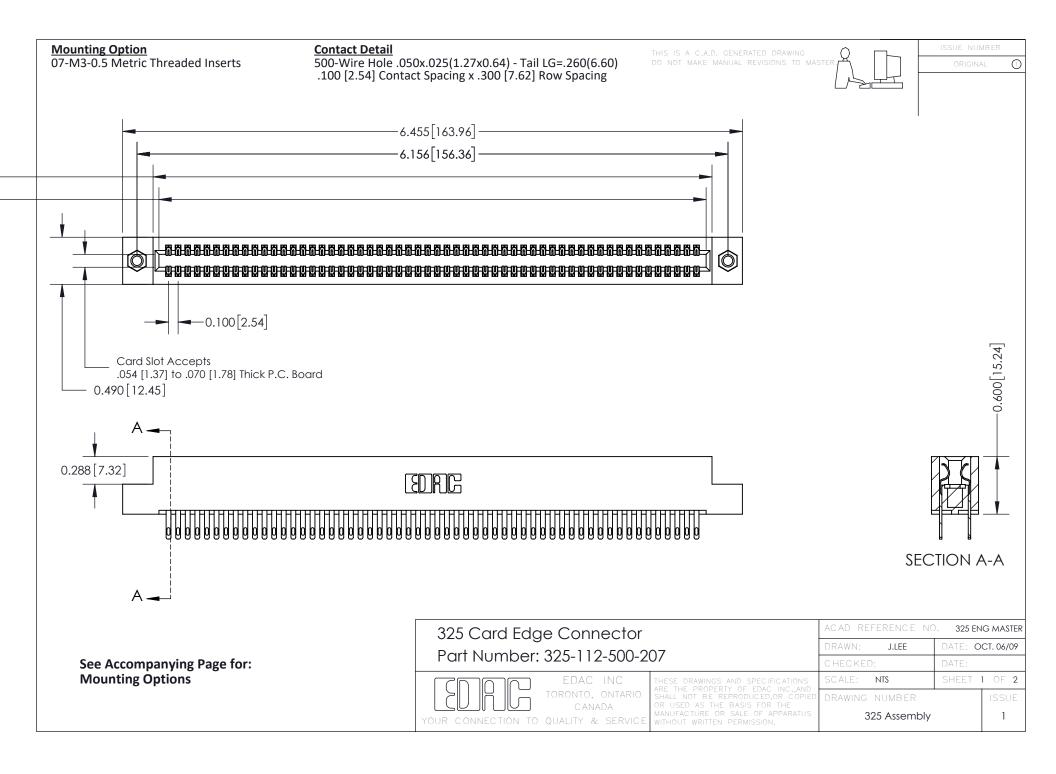

THIS IS A C.A.D. GENERATED DRAWING
DO NOT MAKE MANUAL REVISIONS TO MASTER.

ISSUE NUMBER

ORIGINAL

1

| 325 Card Edge Connector<br>Mounting Options |                                                                                                                                                                                                 | ACAD REFERENCE NO. 325 ENG MASTER |             |         |           |
|---------------------------------------------|-------------------------------------------------------------------------------------------------------------------------------------------------------------------------------------------------|-----------------------------------|-------------|---------|-----------|
|                                             |                                                                                                                                                                                                 | DRAWN:                            | J.LEE       | DATE: O | CT. 06/09 |
|                                             |                                                                                                                                                                                                 | CHECKED:                          |             | DATE:   |           |
| TORONTO, ONTARIO CANADA                     | THESE DRAWINGS AND SPECIFICATIONS ARE THE PROPERTY OF EDAC INC.,AND SHALL NOT BE REPRODUCED,OR COPIED OR USED AS THE BASIS FOR THE MANUFACTURE OR SALE OF APPARATUS WITHOUT WRITTEN PERMISSION. | SCALE:                            | NTS         | SHEET : | 2 OF 2    |
|                                             |                                                                                                                                                                                                 | DRAWING                           | NUMBER      |         | ISSUE     |
|                                             |                                                                                                                                                                                                 | 3                                 | 25 Assembly |         | 1         |