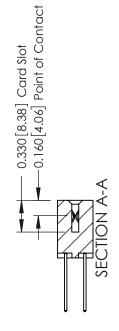

ISSUE NUMBER

ORIGINAL

1

| 337 / 387 Series Card Edge                                            | ACAD REFERENCE NO.                                                                                                                                                                              | 337 ENG MASTER |                  |               |
|-----------------------------------------------------------------------|-------------------------------------------------------------------------------------------------------------------------------------------------------------------------------------------------|----------------|------------------|---------------|
| Contact Bend Detail                                                   |                                                                                                                                                                                                 | DRAWN: J.LEE   | DATE: OCT. 06/09 |               |
|                                                                       |                                                                                                                                                                                                 | CHECKED:       | DATE:            |               |
| EDAC INC TORONTO, ONTARIO CANADA YOUR CONNECTION TO QUALITY & SERVICE | THESE DRAWINGS AND SPECIFICATIONS ARE THE PROPERTY OF EDAC INC.,AND SHALL NOT BE REPRODUCED,OR COPIED OR USED AS THE BASIS FOR THE MANUFACTURE OR SALE OF APPARATUS WITHOUT WRITTEN PERMISSION. | SCALE: NTS     | SHEET            | 2 <b>OF</b> 3 |
|                                                                       |                                                                                                                                                                                                 | DRAWING NUMBER |                  | ISSUE         |
|                                                                       |                                                                                                                                                                                                 | 337 Assembly   |                  | 1             |