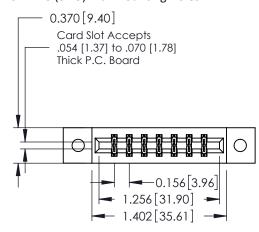

## **See Accompanying Pages for:**

- **Contact Bend Details**
- **Mounting Options**

337 / 387 Series Card Edge Connector Part Number: 337-014-540-802

**EDAC INC** TORONTO, ONTARIO CANADA

THESE DRAWINGS AND SPECIFICATIONS ARE THE PROPERTY OF EDAC INC., AND SHALL NOT BE REPRODUCED, OR COPIED OR USED AS THE BASIS FOR THE MANUFACTURE OR SALE OF APPARATUS WITHOUT WRITTEN PERMISSION.

| ACAD REFERENCE NO. | 337 ENG MASTER   |  |  |
|--------------------|------------------|--|--|
| DRAWN: J.LEE       | DATE: OCT. 06/09 |  |  |
| CHECKED:           | DATE:            |  |  |
| SCALE: NTS         | SHEET 1 OF 3     |  |  |
| DRAWING NUMBER     | ISSUE            |  |  |
| 337 Assembly       | 1                |  |  |