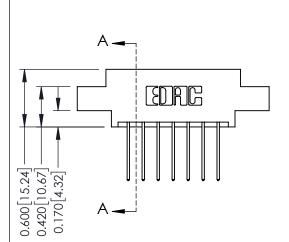

## **Contact Detail**

540-Wire Wrap .025 Sq.(0.64 Sq.) - Tail LG=.560(14.22) .156 [3.96] Contact Spacing x .200 [5.08] Row Spacing

THIS IS A C.A.D. GENERATED DRAWING DO NOT MAKE MANUAL REVISIONS TO MASTER.