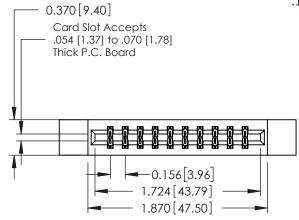

## **See Accompanying Pages for:**

- **Contact Bend Details**
- **Mounting Options**

| 337 / 387 Series Card Edge Connector |
|--------------------------------------|
| Part Number: 337-020-500-212         |

| ACAD REFERENCE NO. | 337 ENG MASTER   |  |  |
|--------------------|------------------|--|--|
| DRAWN: J.LEE       | DATE: OCT. 06/09 |  |  |
| CHECKED:           | DATE:            |  |  |
| SCALE: NTS         | SHEET 1 OF 3     |  |  |
| DRAWING NUMBER     | ISSUE            |  |  |
| 337 Assembly       | 1                |  |  |