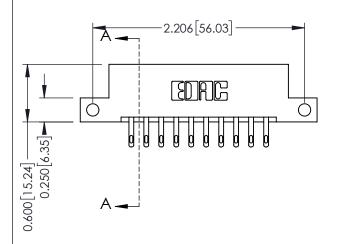

**Mounting Option** 

12-.128 (3.25) Dia. Side Mounting Holes

**Contact Detail** 

500-Wire Hole .050x.025(1.27x0.64) - Tail LG=.260(6.60) DO NOT MAKE MANUAL REVISIONS TO MASTER. .156 [3.96] Contact Spacing x .200 [5.08] Row Spacing