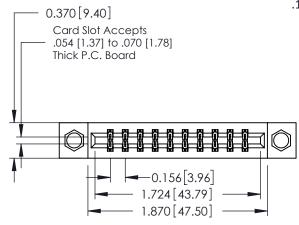

## **Mounting Option**

08-#4-40 Unified Threaded Inserts

**Contact Detail** 

542-Wire Wrap .025 Sq.(0.64 Sq.) - Tail LG=.645(16.38) .156 [3.96] Contact Spacing x .200 [5.08] Row Spacing

THIS IS A C.A.D. GENERATED DRAWING DO NOT MAKE MANUAL REVISIONS TO MASTER.

ISSUE NUMBER

ORIGINAL

1

**See Accompanying Pages for:** 

- **Contact Bend Details**
- **Mounting Options**

| 337 / 387 Series Card Edge Connector |
|--------------------------------------|
| Part Number: 337-020-542-808         |