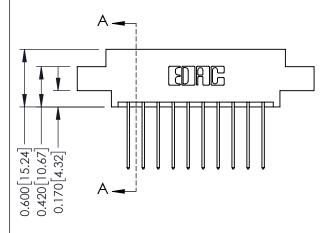

0.160 [4.06] Point of Contact Card Slot

0.330[8.38]

ISSUE NUMBER

ORIGINAL

1

| 337 / 387 Series Card Edge Connector<br>Contact Bend Detail |                                                                                | ACAD REFERENCE NO. | 337 ENG MASTER   |               |
|-------------------------------------------------------------|--------------------------------------------------------------------------------|--------------------|------------------|---------------|
|                                                             |                                                                                | DRAWN: J.LEE       | DATE: OCT. 06/09 |               |
|                                                             |                                                                                | CHECKED:           | DATE:            |               |
| EDAC INC                                                    | EDAC INC  THESE DRAWINGS AND SPECIFICATIONS  ARE THE PROPERTY OF EDAC INC. AND | SCALE: NTS         | SHEET            | 2 <b>OF</b> 3 |
| TORONTO, ONTARIO CANADA                                     | SHALL NOT BE REPRODUCED, OR COPIED OR USED AS THE BASIS FOR THE                | DRAWING NUMBER     |                  | ISSUE         |
| YOUR CONNECTION TO QUALITY & SERVICE                        | MANUFACTURE OR SALE OF APPARATUS WITHOUT WRITTEN PERMISSION.                   | 337 Assembly       |                  | 1             |