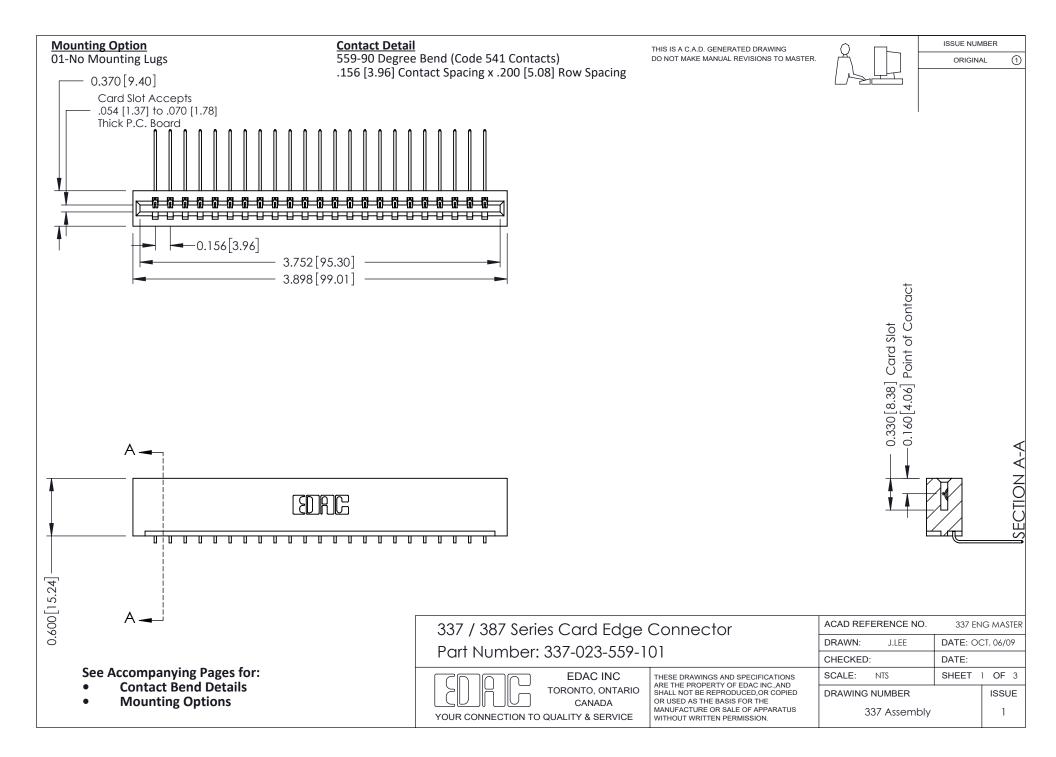

ISSUE NUMBER

ORIGINAL

1



| 337 / 387 Series Card Edge Connector<br>Contact Bend Detail           |                                                                                                                                                                                                  | ACAD REFERENCE NO. 337 E |                  | G MASTER      |
|-----------------------------------------------------------------------|--------------------------------------------------------------------------------------------------------------------------------------------------------------------------------------------------|--------------------------|------------------|---------------|
|                                                                       |