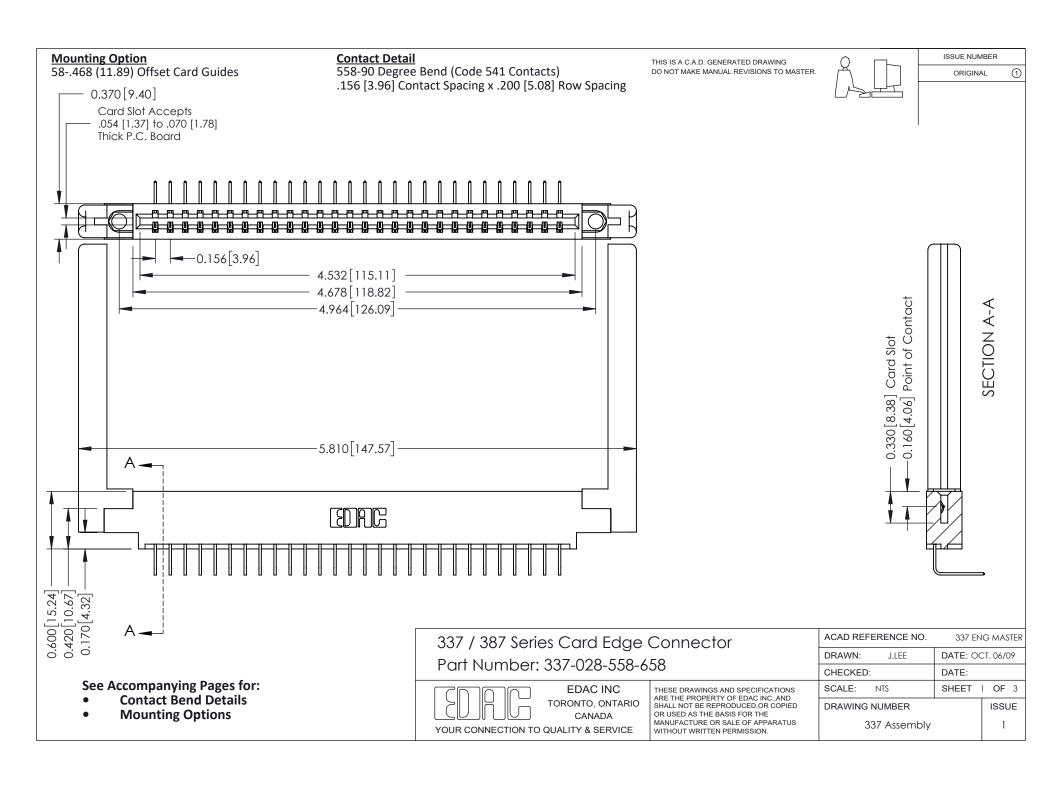

ISSUE NUMBER

ORIGINAL

1

| 337 / 387 Series Card Edge Connector<br>Contact Bend Detail           |                                                                                                                                                                                                  | ACAD REFERENCE NO. 337 E |                  | G MASTER      |
|-----------------------------------------------------------------------|--------------------------------------------------------------------------------------------------------------------------------------------------------------------------------------------------|--------------------------|------------------|---------------|
|                                                                       |                                                                                                                                                                                                  | DRAWN: J.LEE             | DATE: OCT. 06/09 |               |
|                                                                       |                                                                                                                                                                                                  | CHECKED: DATE:           |                  |               |
| EDAC INC TORONTO, ONTARIO CANADA YOUR CONNECTION TO QUALITY & SERVICE | THESE DRAWINGS AND SPECIFICATIONS ARE THE PROPERTY OF EDAC INC.,AND SHALL NOT BE REPRODUCED, OR COPIED OR USED AS THE BASIS FOR THE MANUFACTURE OR SALE OF APPARATUS WITHOUT WRITTEN PERMISSION. | SCALE: NTS               | SHEET            | 2 <b>OF</b> 3 |
|                                                                       |                                                                                                                                                                                                  | DRAWING NUMBER           |                  | ISSUE         |
|                                                                       |                                                                                                                                                                                                  | 337 Assembly             |                  | 1             |