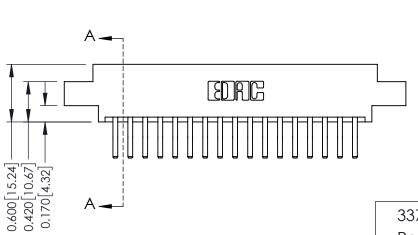

THIS IS A C.A.D. GENERATED DRAWING DO NOT MAKE MANUAL REVISIONS TO MASTER.

ISSUE NUMBER ORIGINAL

337 / 387 Series Card Edge Connector Part Number: 337-034-560-804

YOUR CONNECTION TO QUALITY & SERVICE

**EDAC INC** TORONTO, ONTARIO CANADA

Point of Contact Card Slot

0.330 [8.38] 0.160[4.06]

33/ Assembly

**See Accompanying Pages for:** 

**Contact Bend Details** 

**Mounting Options** 

ISSUE NUMBER

ORIGINAL