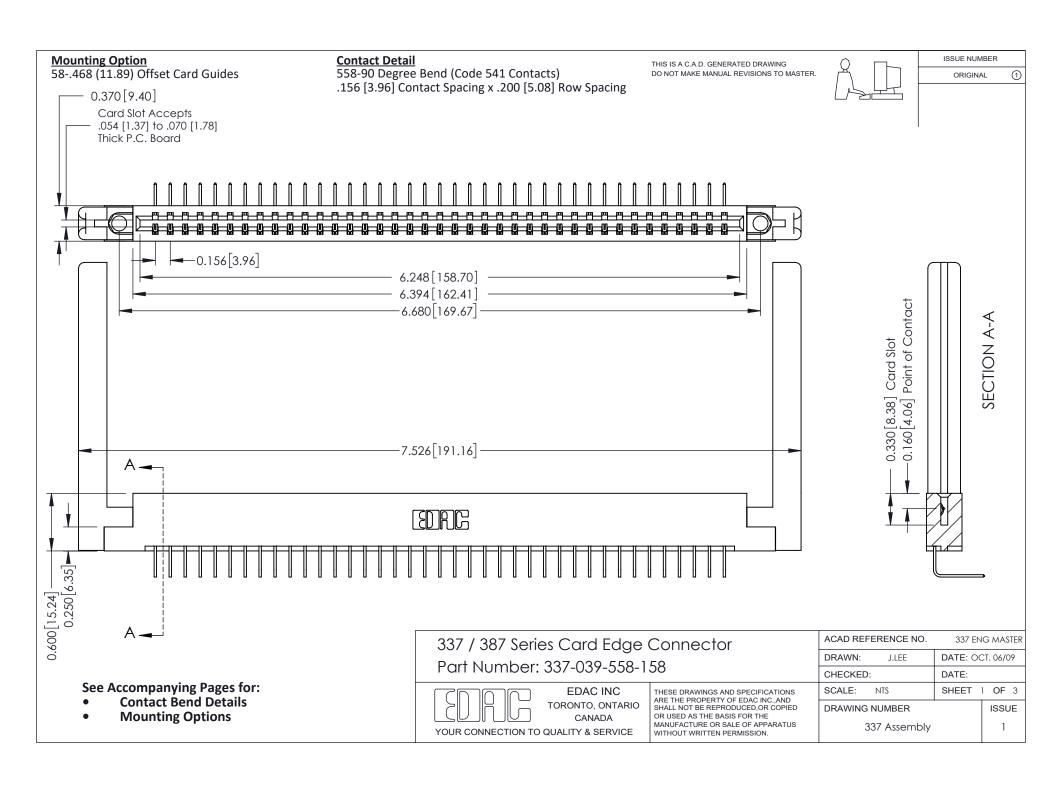

ISSUE NUMBER

ORIGINAL

1



| 337 / 387 Series Card Edge Connector<br>Contact Bend Detail           |                                                                                                                                                                                                  | ACAD REFERENCE NO. 337 E |                  | G MASTER      |
|-----------------------------------------------------------------------|--------------------------------------------------------------------------------------------------------------------------------------------------------------------------------------------------|--------------------------|------------------|---------------|
|                                                                       |