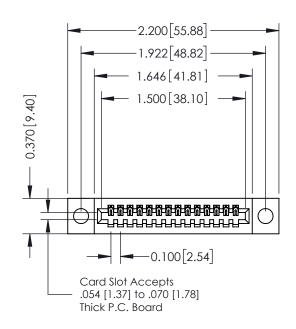

## **See Accompanying Pages for:**

- **Contact Bend Details**
- **Mounting Options**

| 342 / 392 Card Edge Connector |
|-------------------------------|
| Part Number: 342-014-521-104  |

YOUR CONNECTION TO QUALITY & SERVICE