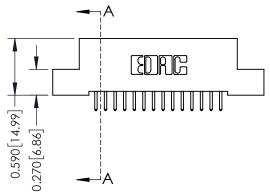

## **Mounting Option**

04-.156 (3.96) Dia. Mounting Holes

## **Contact Detail**

521-P.C. Tail .025 Sq.(0.64 Sq.) - Tail LG=.160(4.06) .100 [2.54] Contact Spacing x .200 [5.08] Row Spacing







## 0.410[10.41] SECTION A-A

## **See Accompanying Pages for:**

- **Contact Bend Details**
- **Mounting Options**

| 342 / 392 Card Edge Connector |
|-------------------------------|
| Part Number: 342-014-521-104  |

YOUR CONNECTION TO QUALITY & SERVICE

342 ENG MASTER J.LEE DATE: OCT. 06/09 SHEET 1 OF 3 NTS

342 Assembly

THIS IS A C.A.D. GENERATED DRAWING DO NOT MAKE MANUAL REVISIONS TO MASTER. ISSUE NUMBER

ORIGINAL

1



| 342 / 392 Series Card Edge Connector<br>Contact Bend Detail |                                                                                                                                     | ACAD REFERENCE NO. 342 ENG MASTER |             |          |          |
|-------------------------------------------------------------|----------------------------------