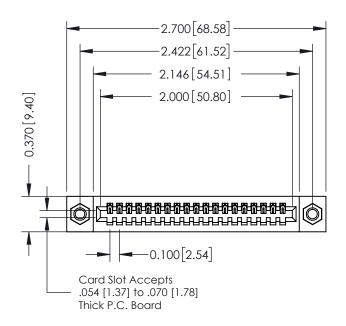

## **See Accompanying Pages for:**

- **Contact Bend Details**
- **Mounting Options**

| 342 / 392 Card Edge Connector |
|-------------------------------|
| Part Number: 342-019-500-107  |

YOUR CONNECTION TO QUALITY & SERVICE