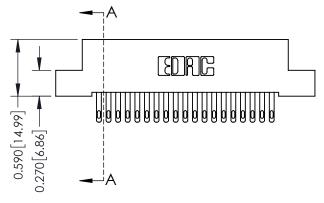

## **Mounting Option**

07-M3-0.5 Metric Threaded Inserts

## **Contact Detail**

500-Wire Hole .050x.025(1.27x0.64) - Tail LG=.270(6.86) .100 [2.54] Contact Spacing x .200 [5.08] Row Spacing





## 0.410[10.41] **SECTION A-A**

## **See Accompanying Pages for:**

- **Contact Bend Details**
- **Mounting Options**

| 342 / 392 Card Edge Connector |
|-------------------------------|
| Part Number: 342-019-500-107  |

YOUR CONNECTION TO QUALITY & SERVICE

342 ENG MASTER J.LEE DATE: OCT. 06/09 SHEET 1 OF 3 NTS

342 Assembly

THIS IS A C.A.D. GENERATED DRAWING DO NOT MAKE MANUAL REVISIONS TO MASTER. ISSUE NUMBER

ORIGINAL

1



| 342 / 392 Series Card Edge Connector<br>Contact Bend Detail |                                                                                                                                     | ACAD REFERENCE NO. 342 ENG MASTER |             |          |          |
|-------------------------------------------------------------|------------------------------