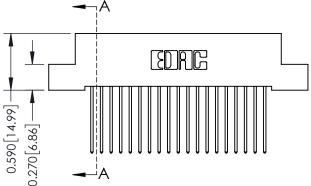

## **Mounting Option**

08-#4-40 Unified Threaded Inserts

## **Contact Detail**

542-Wire Wrap .025 Sq.(0.64 Sq.) - Tail LG=.655(16.64) .100 [2.54] Contact Spacing x .200 [5.08] Row Spacing

0.410[10.41]





## 342 / 392 Card Edge Connector Part Number: 342-019-542-108

YOUR CONNECTION TO QUALITY & SERVICE

|   | CHECKED.       | DAIL. |        |  |  |
|---|----------------|-------|--------|--|--|
|   | SCALE: NTS     | SHEET | 1 OF 3 |  |  |
| ) | DRAWING NUMBER |       | ISSUE  |  |  |
|   | 342 Assembly   | 1     |        |  |  |

J.LEE

**SECTION A-A** 

342 ENG MASTER

DATE: OCT. 06/09

## **See Accompanying Pages for:**

- **Contact Bend Details**
- **Mounting Options**

THIS IS A C.A.D. GENERATED DRAWING DO NOT MAKE MANUAL REVISIONS TO MASTER. ISSUE NUMBER

ORIGINAL

1



| 342 / 392 Series Card Edge Connector<br>Contact Bend Detail |                                                                                       | ACAD REFERENCE NO. 342 ENG MASTER |             |