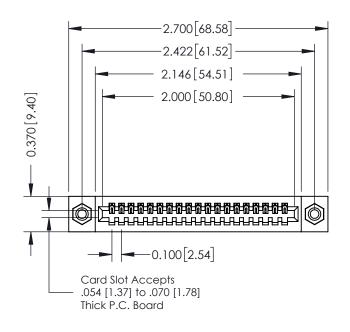

## 342 / 392 Card Edge Connector Part Number: 342-019-542-108

YOUR CONNECTION TO QUALITY & SERVICE

|   | CHECKED.       | DAIL. |        |  |  |
|---|----------------|-------|--------|--|--|
|   | SCALE: NTS     | SHEET | 1 OF 3 |  |  |
| ) | DRAWING NUMBER |       | ISSUE  |  |  |
|   | 342 Assembly   | 1     |        |  |  |