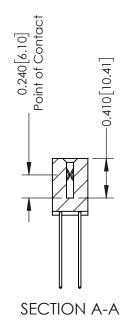

THIS IS A C.A.D. GENERATED DRAWING DO NOT MAKE MANUAL REVISIONS TO MASTER. ISSUE NUMBER

ORIGINAL

1

| 342 / 392 Series Card Edge Connector<br>Contact Bend Detail |                                                                                                                                    | ACAD REFERENCE NO. 342 ENG MASTER |             |                  |        |
|-------------------------------------------------------------|------------------------------------------------------------------------------------------------------------------------------------|-----------------------------------|-------------|------------------|--------|
|                                                             |                                                                                                                                    | DRAWN:                            | J.LEE       | DATE: OCT. 06/09 |        |
|                                                             |                                                                                                                                    | CHECKED:                          |             | DATE:            |        |
| EDAC INC                                                    | THESE DRAWINGS AND SPECIFICATIONS ARE THE PROPERTY OF EDAC INC.,AND SHALL NOT BE REPRODUCED,OR COPIED OR USED AS THE BASIS FOR THE | SCALE:                            | NTS         | SHEET :          | 2 OF 3 |
| TORONTO, ONTARIO                                            |                                                                                                                                    | DRAWING                           | NUMBER      |                  | ISSUE  |
| YOUR CONNECTION TO QUALITY & SERVICE                        | MANUFACTURE OR SALE OF APPARATUS                                                                                                   | 3                                 | 42 Assembly |                  | 1      |