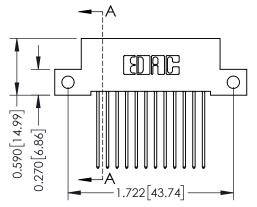

## **Mounting Option**

12-.128 (3.25) Dia. Side Mounting Holes

THIS IS A C.A.D. GENERATED DRAWING DO NOT MAKE MANUAL REVISIONS TO MASTER

ISSUE NUMBER

ORIGINAL

1

| 342 / 392 Card Edge Connector<br>Mounting Options |                                                                                                                                     | ACAD REFERENCE NO. 342 ENG MASTER |                         |        |  |
|---------------------------------------------------|-------------------------------------------------------------------------------------------------------------------------------------|-----------------------------------|-------------------------|--------|--|
|                                                   |                                                                                                                                     | DRAWN: J.LEE                      | DATE: <b>OCT. 06/09</b> |        |  |
|                                                   |                                                                                                                                     | CHECKED:                          | DATE:                   |        |  |
| EDAC INC                                          | ARE THE PROPERTY OF EDAC INC., AND SHALL NOT BE REPRODUCED, OR COPIED OR USED AS THE BASIS FOR THE MANUFACTURE OR SALE OF APPARATUS | SCALE: NTS                        | SHEET :                 | 3 OF 3 |  |
| TORONTO, ONTARIO                                  |                                                                                                                                     | DRAWING NUMBER                    | •                       | ISSUE  |  |
| YOUR CONNECTION TO QUALITY & SERVICE              |                                                                                                                                     | 342 Assembly                      |                         | 1      |  |