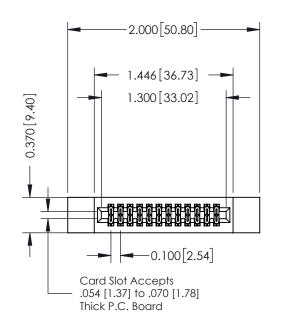

## **Contact Detail**

541-Wire Wrap .025 Sq.(0.64 Sq.) - Tail LG=.760(19.30) .100 [2.54] Contact Spacing x .200 [5.08] Row Spacing

THIS IS A C.A.D. GENERATED DRAWING

ISSUE NUMBER

ORIGINAL

| 342 / 392 Card Edge Connector              | ACAD REFERENCE NO. 342 ENG                | ACAD REFERENCE NO. 342 ENG MASTER |  |  |  |
|--------------------------------------------|-------------------------------------------|-----------------------------------|--|--|--|
| Part Number: 342-024-541-212               | DRAWN: J.LEE DATE: OC                     | CT. 06/09                         |  |  |  |
| Pari Number, 342-024-341-212               | CHECKED: DATE:                            | DATE:                             |  |  |  |
|                                            | NGS AND SPECIFICATIONS SCALE: NTS SHEET 1 | OF 3                              |  |  |  |
| >         O TORONTO, ONTARIO   SHALL NOT B | THE BASIS FOR THE                         | ISSUE                             |  |  |  |
|                                            | F OR SALE OF APPARATUS 240 Assembly       | 1                                 |  |  |  |