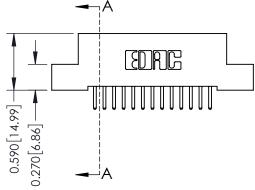

## \_\_\_\_0.240[6.10] Point of Contact 0.410[10.41] **SECTION A-A**

## **See Accompanying Pages for:**

- **Contact Bend Details**
- **Mounting Options**

342 / 392 Card Edge Connector Part Number: 342-026-520-204

YOUR CONNECTION TO QUALITY & SERVICE

342 ENG MASTER J.LEE DATE: OCT. 06/09 SHEET 1 OF 3