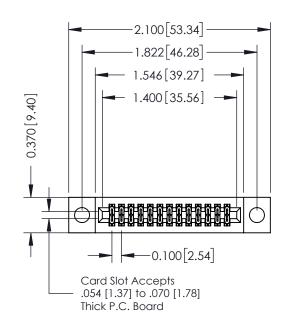

## **See Accompanying Pages for:**

- **Contact Bend Details**
- **Mounting Options**

342 / 392 Card Edge Connector Part Number: 342-026-520-204

YOUR CONNECTION TO QUALITY & SERVICE

342 ENG MASTER J.LEE DATE: OCT. 06/09 SHEET 1 OF 3