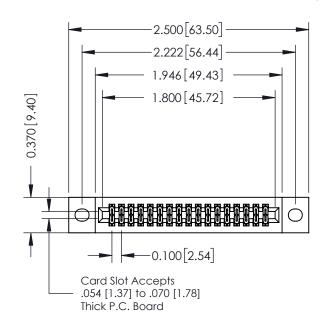

## 342 / 392 Card Edge Connector Part Number: 342-034-523-202

YOUR CONNECTION TO QUALITY & SERVICE

|   | DRAWN: J.LEE   | DATE: OCT. 06/09 |
|---|----------------|------------------|
|   | CHECKED:       | DATE:            |
|   | SCALE: NTS     | SHEET 1 OF 3     |
| ) | DRAWING NUMBER | ISSUE            |
|   |                |                  |

## **Mounting Option**

02-.128 (3.25) Wide Mounting Slots