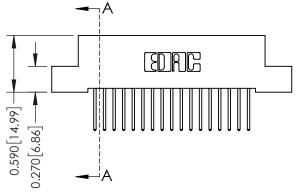

## **Contact Detail**

523-P.C. Tail .025 Sq.(0.64 Sq.) - Tail LG=.400(10.16) .100 [2.54] Contact Spacing x .200 [5.08] Row Spacing

0.240 [6.10] Point of Contact

0.410[10.41]

ACAD REFERENCE NO.

342 Assembly

SECTION A-A

342 ENG MASTER