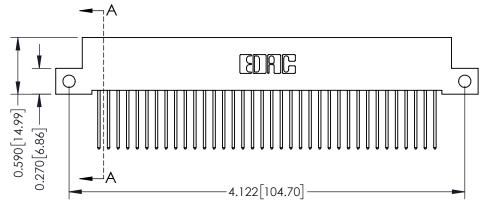

**Mounting Option** 

12-.128 (3.25) Dia. Side Mounting Holes

**Contact Detail** 

540-Wire Wrap .025 Sq.(0.64 Sq.) - Tail LG=.570(14.48) .100 [2.54] Contact Spacing x .200 [5.08] Row Spacing

THIS IS A C.A.D. GENERATED DRAWING DO NOT MAKE MANUAL REVISIONS TO MASTER

ISSUE NUMBER

ORIGINAL

1

| 342 / 392 Card Edge Connector<br>Mounting Options |                                                                                                                                                                                               | ACAD REFERENCE NO. 342 ENG MASTER |                         |        |  |  |
|---------------------------------------------------|-----------------------------------------------------------------------------------------------------------------------------------------------------------------------------------------------|-----------------------------------|-------------------------|--------|--|--|
|                                                   |                                                                                                                                                                                               | DRAWN: J.LEE                      | DATE: <b>OCT. 06/09</b> |        |  |  |
|                                                   |                                                                                                                                                                                               | CHECKED:                          | DATE:                   |        |  |  |
| TORONTO, ONTARIO                                  | THESE DRAWINGS AND SPECIFICATIONS ARE THE PROPERTY OF EDAC INCAND SHALL NOT BE REPRODUCED,OR COPIED OR USED AS THE BASIS FOR THE MANUFACTURE OR SALE OF APPARATUS WITHOUT WRITTEN PERMISSION. | SCALE: NTS                        | SHEET :                 | 3 OF 3 |  |  |
|                                                   |                                                                                                                                                                                               | DRAWING NUMBER                    | •                       | ISSUE  |  |  |
| YOUR CONNECTION TO QUALITY & SERVICE              |                                                                                                                                                                                               | 342 Assembly                      |                         | 1      |  |  |