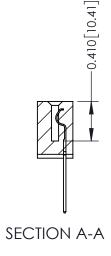

**Mounting Option** 

12-.128 (3.25) Dia. Side Mounting Holes

**Contact Detail** 

540-Wire Wrap .025 Sq.(0.64 Sq.) - Tail LG=.570(14.48) .100 [2.54] Contact Spacing x .200 [5.08] Row Spacing

342 Assembly

THIS IS A C.A.D. GENERATED DRAWING DO NOT MAKE MANUAL REVISIONS TO MASTER. ISSUE NUMBER

ORIGINAL

1

| 342 / 392 Series Card Edge Connector<br>Contact Bend Detail |                                                                                                                                                                                                  | ACAD REFERENCE NO. 342 ENG MASTER |             |                  |        |
|-------------------------------------------------------------|--------------------------------------------------------------------------------------------------------------------------------------------------------------------------------------------------|-----------------------------------|-------------|------------------|--------|
|                                                             |                                                                                                                                                                                                  | DRAWN:                            | J.LEE       | DATE: OCT. 06/09 |        |
|                                                             |                                                                                                                                                                                                  | CHECKED:                          |             | DATE:            |        |
| TORONTO, ONTARIO                                            | THESE DRAWINGS AND SPECIFICATIONS ARE THE PROPERTY OF EDAC INC. AND SHALL NOT BE REPRODUCED, OR COPIED OR USED AS THE BASIS FOR THE MANUFACTURE OR SALE OF APPARATUS WITHOUT WRITTEN PERMISSION. | SCALE:                            | NTS         | SHEET :          | 2 OF 3 |
|                                                             |                                                                                                                                                                                                  | DRAWING                           | NUMBER      |                  | ISSUE  |
| YOUR CONNECTION TO QUALITY & SERVICE                        |                                                                                                                                                                                                  | 3                                 | 42 Assembly |                  | 1      |