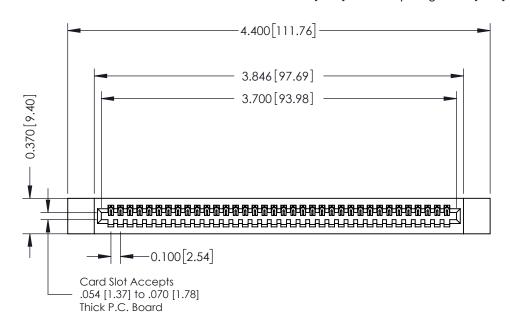

## **See Accompanying Pages for:**

- **Contact Bend Details**
- **Mounting Options**

342 / 392 Card Edge Connector Part Number: 342-036-540-112

YOUR CONNECTION TO QUALITY & SERVICE

342 ENG MASTER J.LEE DATE: OCT. 06/09 SHEET 1 OF 3

342 Assembly

THIS IS A C.A.D. GENERATED DRAWING DO NOT MAKE MANUAL REVISIONS TO MASTER. ISSUE NUMBER

ORIGINAL

1

| 342 / 392 Series Card Edge Connector<br>Contact Bend Detail |                                                                                                                                                                                                  | ACAD REFERENCE NO. 342 ENG MASTER |             |                  |        |
|-------------------------------------------------------------|--------------------------------------------------------------------------------------------------------------------------------------------------------------------------------------------------|-----------------------------------|-------------|------------------|--------|
|                                                             |                                                                                                                                                                                                  | DRAWN:                            | J.LEE       | DATE: OCT. 06/09 |        |
|                                                             |                                                                                                                                                                                                  | CHECKED:                          |             | DATE:            |        |
| TORONTO, ONTARIO                                            | THESE DRAWINGS AND SPECIFICATIONS ARE THE PROPERTY OF EDAC INC. AND SHALL NOT BE REPRODUCED, OR COPIED OR USED AS THE BASIS FOR THE MANUFACTURE OR SALE OF APPARATUS WITHOUT WRITTEN PERMISSION. | SCALE:                            | NTS         | SHEET :          | 2 OF 3 |
|                                                             |                                                                                                                                                                                                  | DRAWING                           | NUMBER      |                  | ISSUE  |
| YOUR CONNECTION TO QUALITY & SERVICE                        |                                                                                                                                                                                                  | 3                                 | 42 Assembly |                  | 1      |