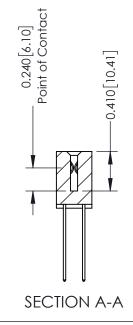

THIS IS A C.A.D. GENERATED DRAWING DO NOT MAKE MANUAL REVISIONS TO MASTER. ISSUE NUMBER

ORIGINAL

1

| 342 / 392 Series Card Edge Connector<br>Contact Bend Detail |                                                                                                                                                                                               | ACAD REFERENCE NO. 342 ENG MASTER |             |                  |        |  |
|-------------------------------------------------------------|-----------------------------------------------------------------------------------------------------------------------------------------------------------------------------------------------|-----------------------------------|-------------|------------------|--------|--|
|                                                             |                                                                                                                                                                                               | DRAWN:                            | J.LEE       | DATE: OCT. 06/09 |        |  |
|                                                             |                                                                                                                                                                                               | CHECKED:                          |             | DATE:            |        |  |
| TORONTO, ONTARIO                                            | THESE DRAWINGS AND SPECIFICATIONS ARE THE PROPERTY OF EDAC INCAND SHALL NOT BE REPRODUCED,OR COPIED OR USED AS THE BASIS FOR THE MANUFACTURE OR SALE OF APPARATUS WITHOUT WRITTEN PERMISSION. | SCALE:                            | NTS         | SHEET :          | 2 OF 3 |  |
|                                                             |                                                                                                                                                                                               | DRAWING                           | NUMBER      |                  | ISSUE  |  |
| YOUR CONNECTION TO QUALITY & SERVICE                        |                                                                                                                                                                                               | 3                                 | 42 Assembly |                  | 1      |  |