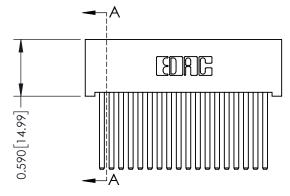

THIS IS A C.A.D. GENERATED DRAWING DO NOT MAKE MANUAL REVISIONS TO MASTER

ISSUE NUMBER

ORIGINAL

1

| 342 / 392 Card Edge Connector<br>Mounting Options |                                                                                                                                                                                                 | ACAD REFERENCE NO. 342 ENG MASTER |                         |        |  |  |
|---------------------------------------------------|-------------------------------------------------------------------------------------------------------------------------------------------------------------------------------------------------|-----------------------------------|-------------------------|--------|--|--|
|                                                   |                                                                                                                                                                                                 | DRAWN: J.LEE                      | DATE: <b>OCT. 06/09</b> |        |  |  |
|                                                   |                                                                                                                                                                                                 | CHECKED:                          | DATE:                   |        |  |  |
| TORONTO, ONTARIO                                  | THESE DRAWINGS AND SPECIFICATIONS ARE THE PROPERTY OF EDAC INC.,AND SHALL NOT BE REPRODUCED,OR COPIED OR USED AS THE BASIS FOR THE MANUFACTURE OR SALE OF APPARATUS WITHOUT WRITTEN PERMISSION. | SCALE: NTS                        | SHEET :                 | 3 OF 3 |  |  |
|                                                   |                                                                                                                                                                                                 | DRAWING NUMBER                    | •                       | ISSUE  |  |  |
| YOUR CONNECTION TO QUALITY & SERVICE              |                                                                                                                                                                                                 | 342 Assembly                      |                         | 1      |  |  |