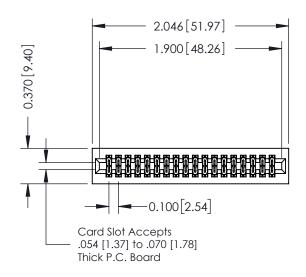

## **See Accompanying Pages for:**

- Contact Bend Details
- **Mounting Options**

| 342 / 392 Card Edge Connector<br>Part Number: 342-036-544-201 |                                                                                                                                                               | ACAD REFERENCE NO. 342 ENG MASTER |             |         |           |  |
|---------------------------------------------------------------|---------------------------------------------------------------------------------------------------------------------------------------------------------------|-----------------------------------|-------------|---------|-----------|--|
|                                                               |                                                                                                                                                               | DRAWN:                            | J.LEE       | DATE: O | CT. 06/09 |  |
|                                                               |                                                                                                                                                               | CHECKED:                          |             | DATE:   |           |  |
| EDAC INC                                                      | THESE DRAWINGS AND SPECIFICATIONS                                                                                                                             | SCALE:                            | NTS         | SHEET   | 1 OF 3    |  |
| CANADA CANADA                                                 | ARE THE PROPERTY OF EDAC INC.,AND SHALL NOT BE REPRODUCED,OR COPIED OR USED AS THE BASIS FOR THE MANUFACTURE OR SALE OF APPARATUS WITHOUT WRITTEN PERMISSION. | DRAWING                           | NUMBER      |         | ISSUE     |  |
|                                                               |                                                                                                                                                               | 3                                 | 42 Assembly |         | 1         |  |