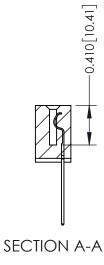

## **Contact Detail**

542-Wire Wrap .025 Sq.(0.64 Sq.) - Tail LG=.655(16.64) .100 [2.54] Contact Spacing x .200 [5.08] Row Spacing

**See Accompanying Pages for:** 

- **Contact Bend Details**
- **Mounting Options**