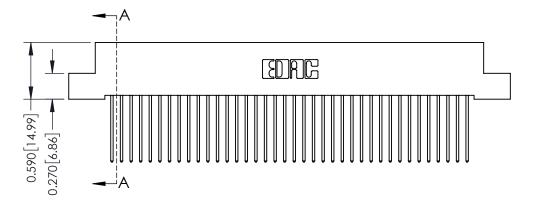

## **Mounting Option** 02-.128 (3.25) Wide Mounting Slots 0.370 [9.40]

## **Contact Detail**

542-Wire Wrap .025 Sq.(0.64 Sq.) - Tail LG=.655(16.64) .100 [2.54] Contact Spacing x .200 [5.08] Row Spacing









**See Accompanying Pages for:** 

- **Contact Bend Details**
- **Mounting Options**

342 / 392 Card Edge Connector Part Number: 342-038-542-102

YOUR CONNECTION TO QUALITY & SERVICE

CANADA

342 ENG MASTER J.LEE DATE: OCT. 06/09 SHEET 1 OF 3

342 Assembly

THIS IS A C.A.D. GENERATED DRAWING DO NOT MAKE MANUAL REVISIONS TO MASTER. ISSUE NUMBER

ORIGINAL

1



| 342 / 392 Series Card Edge Connector<br>Contact Bend Detail |                                                                                                                                                                                                  | ACAD REFERENCE NO. 342 ENG MASTER |             |                  |        |
|-------------------------------------------------------------|-----------------------------------