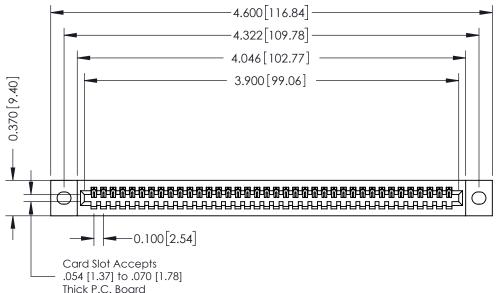

342 / 392 Card Edge Connector Part Number: 342-038-542-102

YOUR CONNECTION TO QUALITY & SERVICE

CANADA

342 ENG MASTER J.LEE DATE: OCT. 06/09 SHEET 1 OF 3

342 Assembly

THIS IS A C.A.D. GENERATED DRAWING DO NOT MAKE MANUAL REVISIONS TO MASTER. ISSUE NUMBER