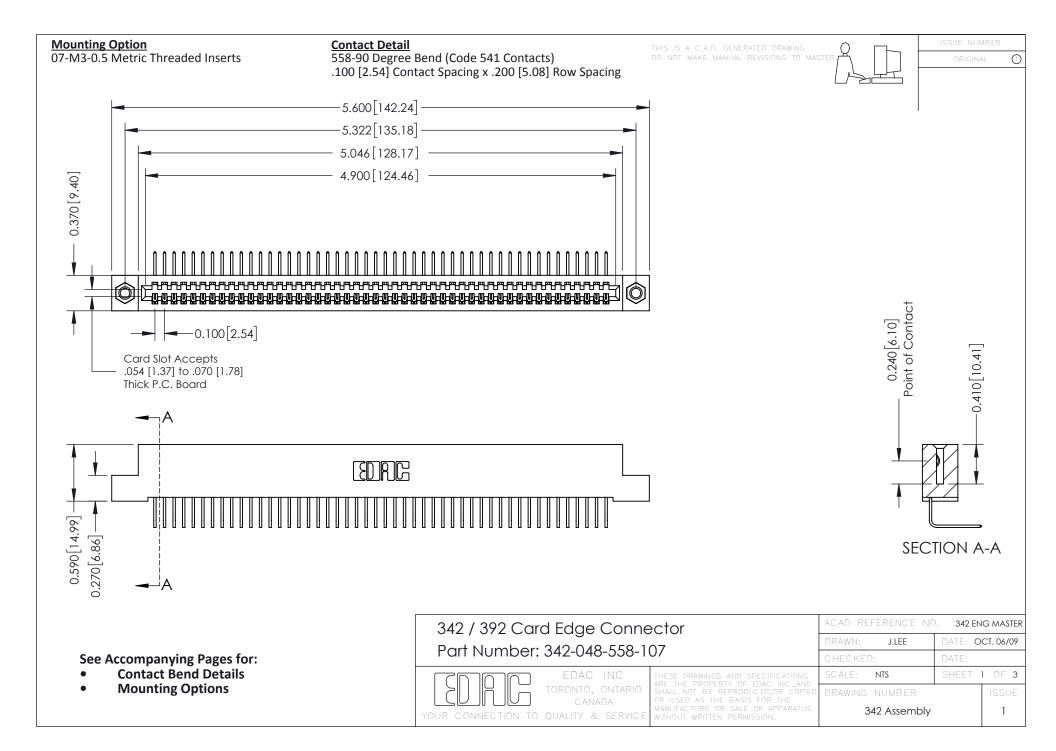

THIS IS A C.A.D. GENERATED DRAWING DO NOT MAKE MANUAL REVISIONS TO MASTER. ISSUE NUMBER

ORIGINAL

1



| 342 / 392 Series Card Edge Connector<br>Contact Bend Detail |                                                                                                                                                                                                  | ACAD REFERENCE NO. 342 ENG MASTER |             |                  |        |
|-------------------------------------------------------------|--------------------------------------------------------------------------------------------------------------------------------------------------------------------------------------------------|-----------------------------------|-------------|------------------|--------|
|