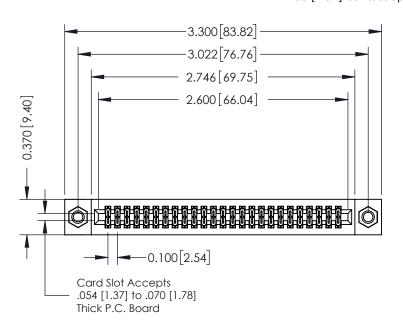

## **See Accompanying Pages for:**

- **Contact Bend Details**
- **Mounting Options**

| 342 / 392 Card Edge Connector |
|-------------------------------|
| Part Number: 342-050-521-207  |

| ACAD REFERENCE NO. 342 ENG MASTER |                  |  |  |  |
|-----------------------------------|------------------|--|--|--|
| DRAWN: J.LEE                      | DATE: OCT. 06/09 |  |  |  |
| CHECKED:                          | DATE:            |  |  |  |
| SCALE: NTS                        | SHEET 1 OF 3     |  |  |  |
| DRAWING NUMBER                    | ISSUE            |  |  |  |