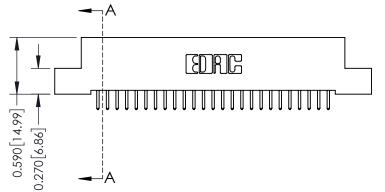

## **See Accompanying Pages for:**

- **Contact Bend Details**
- **Mounting Options**

| 342 / 392 Card Edge Connector |
|-------------------------------|
| Part Number: 342-050-521-207  |

| ACAD REFERENCE NO. 342 ENG MASTER |                  |  |  |  |
|-----------------------------------|------------------|--|--|--|
| DRAWN: J.LEE                      | DATE: OCT. 06/09 |  |  |  |
| CHECKED:                          | DATE:            |  |  |  |
| SCALE: NTS                        | SHEET 1 OF 3     |  |  |  |
| DRAWING NUMBER                    | ISSUE            |  |  |  |