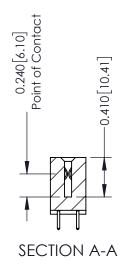

## **Contact Detail**

521-P.C. Tail .025 Sq.(0.64 Sq.) - Tail LG=.160(4.06) .100 [2.54] Contact Spacing x .200 [5.08] Row Spacing