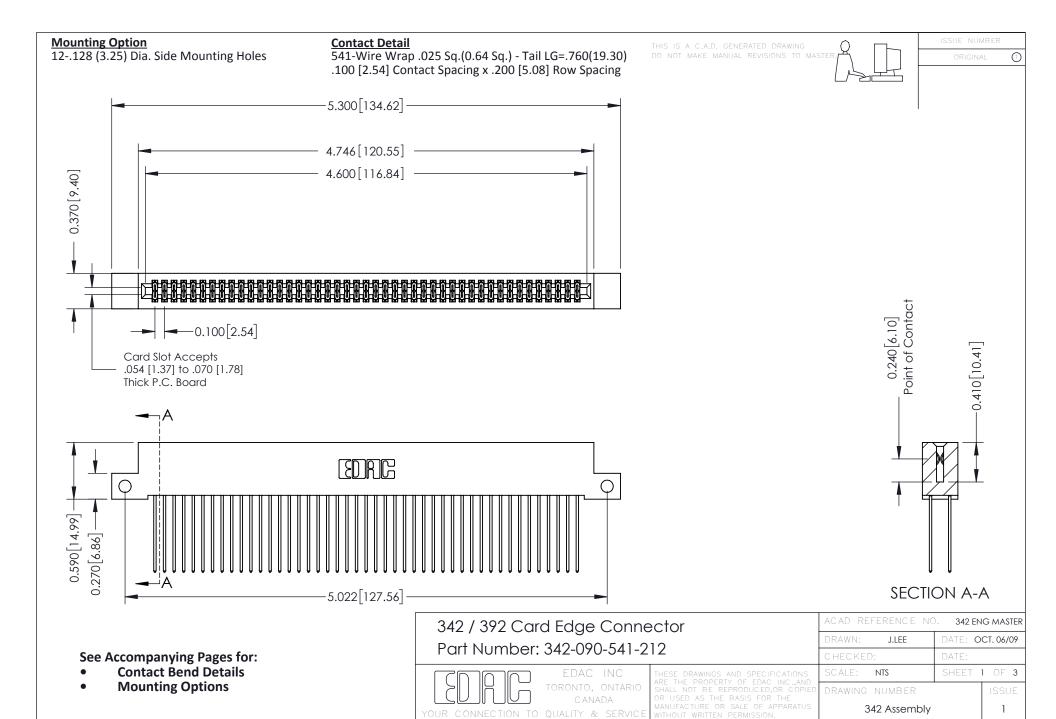

THIS IS A C.A.D. GENERATED DRAWING DO NOT MAKE MANUAL REVISIONS TO MASTER. ISSUE NUMBER

ORIGINAL

1



| 342 / 392 Series Card Edge Connector<br>Contact Bend Detail |                                                                                                                                                                                                  | ACAD REFERENCE NO. 342 ENG MASTER |             |                  |        |
|-------------------------------------------------------------|--------------------------------------------------------------------------------------------------------------------------------------------------------------------------------------------------|-----------------------------------|-------------|------------------|--------|
|