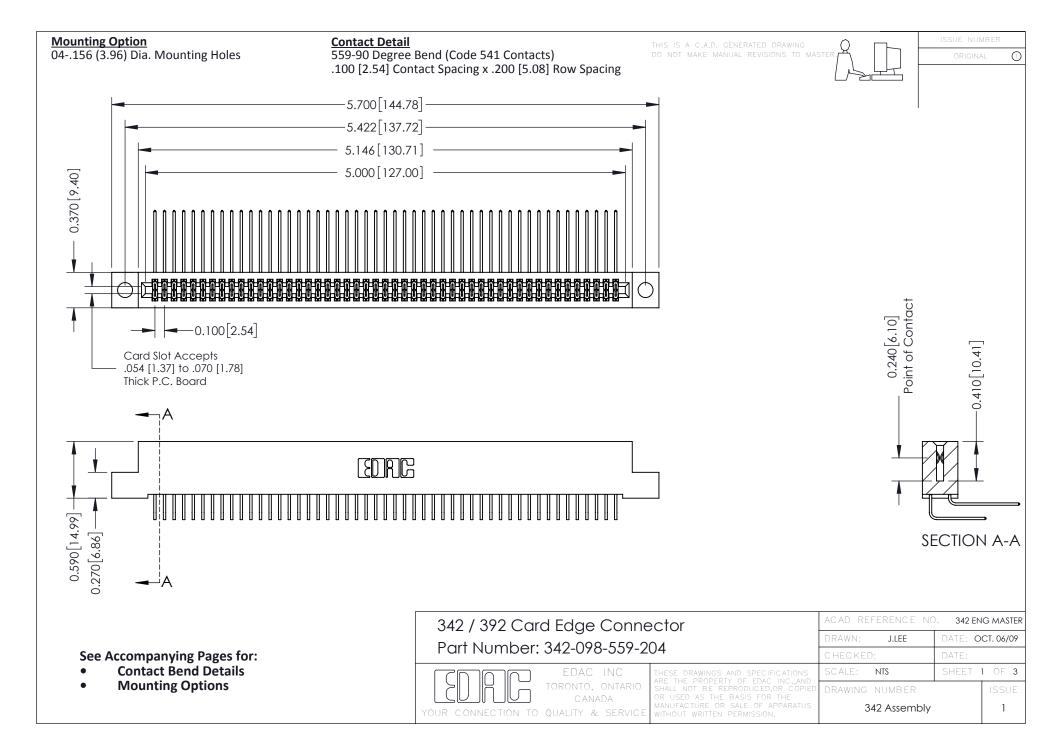

THIS IS A C.A.D. GENERATED DRAWING DO NOT MAKE MANUAL REVISIONS TO MASTER. ISSUE NUMBER

ORIGINAL

1



| 342 / 392 Series Card Edge Connector<br>Contact Bend Detail |                                                                                                                                                                                                  | ACAD REFERENCE NO. 342 ENG MASTER |             |                  |        |
|-------------------------------------------------------------|--------------------------------------------------------------------------------------------------------------------------------------------------------------------------------------------------|-----------------------------------|-------------|------------------|--------|
|