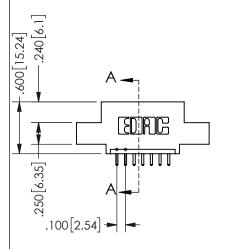

## **SECTION A-A**

345/395 SERIES CARD EDGE CONNECTOR PART NUMBER: 345-007-521-408

**EDAC INC** TORONTO, ONTARIO CANADA

THESE DRAWINGS AND SPECIFICATIONS ARE THE PROPERTY OF EDAC INC., AND SHALL NOT BE REPRODUCED, OR COPIED OR USED AS THE BASIS FOR THE MANUFACTURE OR SALE OF APPARATUS WITHOUT WRITTEN PERMISSION.

| ACAD REFERENCE NO.  | 345-ENG-MASTER   |
|---------------------|------------------|
| DRAWN: R.STA.MONICA | DATE:MAY.16/2017 |
| CHECKED:            | DATE:            |
| SCALE: NTS          | SHEET 1 OF 2     |
| DRAWING NUMBER      | ISSUE            |
| 345-ENG-MASTER      | 1                |
|                     |                  |