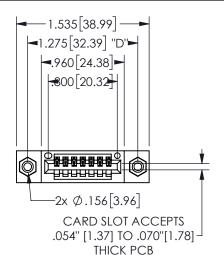

THIS IS A C.A.D. GENERATED DRAWING DO NOT MAKE MANUAL REVISIONS TO MASTER.

ISSUE NUMBER

ORIGINAL

1

**Contact Dimensions:** 521-P.C. Tail .025 Sq.(0.64 Sq.) - Tail LG=.150(3.81) .100 (2.54) Contact Spacing x .200 (5.08) Row Spacing

.160 4.06 .330[8.38] POINT OF CARD SLOT CONTACT .370 9.4

## **SECTION A-A**

345/395 SERIES CARD EDGE CONNECTOR PART NUMBER: 345-007-521-408

**EDAC INC** TORONTO, ONTARIO CANADA

THESE DRAWINGS AND SPECIFICATIONS ARE THE PROPERTY OF EDAC INC., AND SHALL NOT BE REPRODUCED, OR COPIED OR USED AS THE BASIS FOR THE MANUFACTURE OR SALE OF APPARATUS WITHOUT WRITTEN PERMISSION.

| ACAD REFERENCE NO.  | 345-ENG-MASTER   |
|---------------------|------------------|
| DRAWN: R.STA.MONICA | DATE:MAY.16/2017 |
| CHECKED:            | DATE:            |
| SCALE: NTS          | SHEET 1 OF 2     |
| DRAWING NUMBER      | ISSUE            |
| 345-ENG-MASTER      | 1                |
|                     |                  |