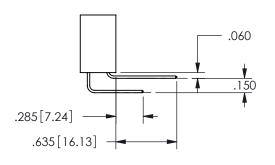

THIS IS A C.A.D. GENERATED DRAWING DO NOT MAKE MANUAL REVISIONS TO MASTER.

ISSUE NUMBER

ORIGINAL

1

**Contact Dimensions:** 521-P.C. Tail .025 Sq.(0.64 Sq.) - Tail LG=.150(3.81) .100 (2.54) Contact Spacing x .200 (5.08) Row Spacing

.160 4.06 .330[8.38] POINT OF CARD SLOT CONTACT .370 9.4