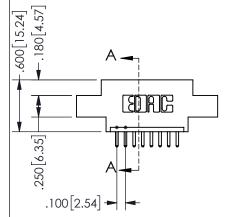

| JLCHON A-A          |                  |  |
|---------------------|------------------|--|
| ACAD REFERENCE NO.  | 345-ENG-MASTER   |  |
| DRAWN: R.STA.MONICA | DATE:MAY.16/2017 |  |
| CHECKED:            | DATE:            |  |
| SCALE: NTS          | SHEET 1 OF 2     |  |
| DRAWING NUMBER      | ISSUE            |  |
| 345-ENG-MASTER      | 1                |  |

SECTION A\_A

ISSUE NUMBER ORIGINAL

1

**Contact Code 558** 

Contact Code 559

**Contact Code 560** 

INSULATOR MATERIAL: THERMOPLASTIC POLYESTER, UL 94V-0 DAP MATERIAL AVAILABLE UPON REQUEST

CONTACT MATERIAL; COPPER ALLOY CONTACT PLATING: GOLD ON THE MATING AREA, TIN PLATING ON THE CONTACT TAILS, NICKEL UNDERPLATE