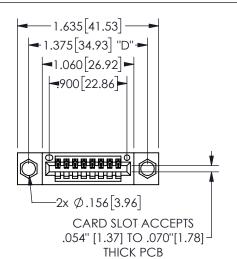

## 345/395 SERIES CARD EDGE CONNECTOR PART NUMBER: 345-008-520-604

YOUR CONNECTION TO QUALITY & SERVICE

**EDAC INC** TORONTO, ONTARIO CANADA

THESE DRAWINGS AND SPECIFICATIONS ARE THE PROPERTY OF EDAC INC.,AND SHALL NOT BE REPRODUCED, OR COPIED OR USED AS THE BASIS FOR THE MANUFACTURE OR SALE OF APPARATUS WITHOUT WRITTEN PERMISSION.

THIS IS A C.A.D. GENERATED DRAWING DO NOT MAKE MANUAL REVISIONS TO MASTER.

ISSUE NUMBER

ORIGINAL

1

<u>Contact Dimensions:</u>
520-P.C. Tail .030x.018(0.76x0.46) - Tail LG=.175(4.45)
.100 (2.54) Contact Spacing x .200 (5.08) Row Spacing