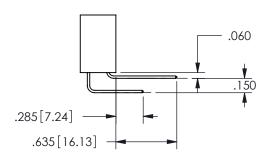

THIS IS A C.A.D. GENERATED DRAWING DO NOT MAKE MANUAL REVISIONS TO MASTER.

ISSUE NUMBER

ORIGINAL

1

THICK PCB

**Contact Dimensions:** 521-P.C. Tail .025 Sq.(0.64 Sq.) - Tail LG=.150(3.81) .100 (2.54) Contact Spacing x .200 (5.08) Row Spacing

.160 4.06 .330[8.38] POINT OF **CARD SLOT** CONTACT .370 9.4