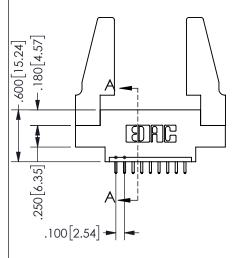

SECTION A-A

ISSUE NUMBER ORIGINAL

1

**Contact Code 558** 

Contact Code 559

**Contact Code 560** 

INSULATOR MATERIAL: THERMOPLASTIC POLYESTER, UL 94V-0 DAP MATERIAL AVAILABLE UPON REQUEST

CONTACT MATERIAL; COPPER ALLOY CONTACT PLATING: GOLD ON THE MATING AREA, TIN PLATING ON THE CONTACT TAILS, NICKEL UNDERPLATE

THIS IS A C.A.D. GENERATED DRAWING DO NOT MAKE MANUAL REVISIONS TO MASTER.

ISSUE NUMBER

ORIGINAL

1

THICK PCB

**Contact Dimensions:** 521-P.C. Tail .025 Sq.(0.64 Sq.) - Tail LG=.150(3.81) .100 (2.54) Contact Spacing x .200 (5.08) Row Spacing