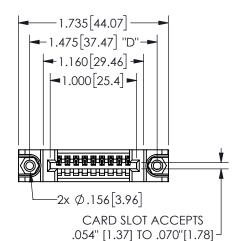

## 345/395 SERIES CARD EDGE CONNECTOR PART NUMBER: 345-009-521-688

YOUR CONNECTION TO QUALITY & SERVICE

**EDAC INC** TORONTO, ONTARIO CANADA

THESE DRAWINGS AND SPECIFICATIONS ARE THE PROPERTY OF EDAC INC.,AND SHALL NOT BE REPRODUCED, OR COPIED OR USED AS THE BASIS FOR THE MANUFACTURE OR SALE OF APPARATUS WITHOUT WRITTEN PERMISSION.

.160 4.06 .330[8.38] POINT OF **CARD SLOT** CONTACT .370 9.4