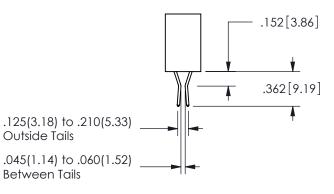

THIS IS A C.A.D. GENERATED DRAWING DO NOT MAKE MANUAL REVISIONS TO MASTER.

ISSUE NUMBER

ORIGINAL

1

THICK PCB

**Contact Dimensions:** 523-P.C. Tail .025 Sq.(0.64 Sq.) - Tail LG=.390(9.91) .100 (2.54) Contact Spacing x .200 (5.08) Row Spacing

## 345/395 SERIES CARD EDGE CONNECTOR CONTACT CODE 555,556,558,559,560 DIMENSIONS

YOUR CONNECTION TO QUALITY & SERVICE

**EDAC INC** TORONTO, ONTARIO CANADA

THESE DRAWINGS AND SPECIFICATIONS ARE THE PROPERTY OF EDAC INC.,AND SHALL NOT BE REPRODUCED, OR COPIED OR USED AS THE BASIS FOR THE MANUFACTURE OR SALE OF APPARATUS WITHOUT WRITTEN PERMISSION.