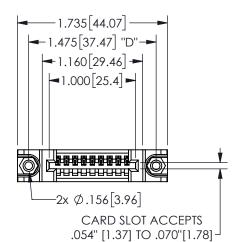

## 345/395 SERIES CARD EDGE CONNECTOR PART NUMBER: 345-009-523-488

TORONTO, ONTARIO CANADA

OR USED AS THE BASIS FOR THE WITHOUT WRITTEN PERMISSION.

| ACAD REFERENCE NO. |                | 345-ENG-MASTER |           |
|--------------------|----------------|----------------|-----------|
| DRAWN:             | R.STA.MONICA   | DATEMA         | Y.16/2017 |
| CHECKED:           |                | DATE:          |           |
| SCALE:             | NTS            | SHEET          | OF 2      |
| DRAWING            | G NUMBER       |                | ISSUE     |
| 3                  | 345-ENG-MASTER |                | 1         |