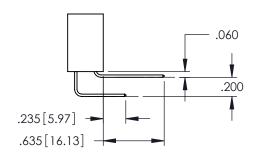

Contact Dimensions: 523-P.C. Tail .025 Sq.(0.64 Sq.) - Tail LG=.390(9.91) .100 (2.54) Contact Spacing x .200 (5.08) Row Spacing

- INSULATOR MATERIAL: THERMOPLASTIC PBT BLACK, UL 94V-0
- CONTACT MATERIAL; COPPER TIN ALLOY
  CONTACT PLATING: GOLD ON THE MATING AREA, TIN PLATING
  ON THE CONTACT TAILS, NICKEL UNDERPLATE

| 345/395 SERIES CARD EDGE CONNECTOR PART NUMBER: 345-011-523-404 |                 |                                                                                                  | ACAD REFERENCE NO. 345-ENG-MASTER |               |                 |           |
|-----------------------------------------------------------------|-----------------|--------------------------------------------------------------------------------------------------|-----------------------------------|---------------|-----------------|-----------|
|                                                                 |                 |                                                                                                  | DRAWN:                            | R.STA.MONICA  | DATE: <b>MA</b> | Y.16/2017 |
|                                                                 |                 |                                                                                                  | CHECKED: D                        |               | DATE:           | DATE:     |
|                                                                 |                 | THESE DRAWINGS AND SPECIFICATIONS                                                                | SCALE:                            | 1:1           | SHEET 1         | OF 2      |
|                                                                 | DRONTO, ONTARIO | ARE THE PROPERTY OF EDAC INC.,AND SHALL NOT BE REPRODUCED,OR COPIED OR USED AS THE BASIS FOR THE | DRAWING                           | NUMBER        |                 | ISSUE     |
| YOUR CONNECTION TO QU                                           | CANADA          | MANUFACTURE OR SALE OF APPARATUS                                                                 | 34                                | 45-ENG-MASTER |                 | 1         |