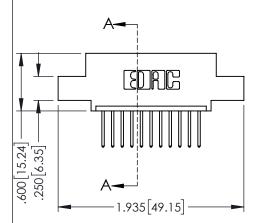

**Contact Code 558** 

Contact Code 559

**Contact Code 560** 

INSULATOR MATERIAL: THERMOPLASTIC POLYESTER, UL 94V-0

DAP MATERIAL AVAILABLE UPON REQUEST

CONTACT MATERIAL; COPPER ALLOY CONTACT PLATING: GOLD ON THE MATING AREA, TIN PLATING ON THE CONTACT TAILS, NICKEL UNDERPLATE

## 345/395 SERIES CARD EDGE CONNECTOR CONTACT CODE 555,556,558,559,560 DIMENSIONS

YOUR CONNECTION TO QUALITY & SERVICE

|   | ACAD REFERENCE NO. 345-ENG-MASTER |                          |  |  |  |  |  |
|---|-----------------------------------|--------------------------|--|--|--|--|--|
|   | DRAWN: R.STA.MONICA               | DATE: <b>MAY.16/2017</b> |  |  |  |  |  |
| • | CHECKED:                          | DATE:                    |  |  |  |  |  |
|   | SCALE: 1:1                        | SHEET 2 OF 2             |  |  |  |  |  |
| D | DRAWING NUMBER                    | ISSUE                    |  |  |  |  |  |