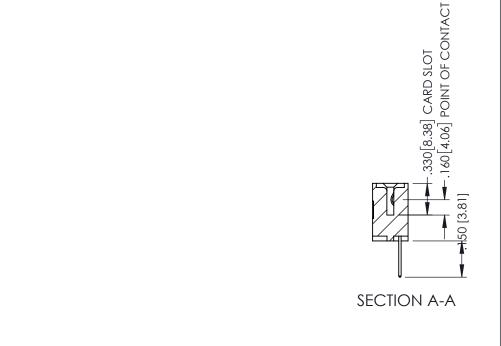

**Contact Code 558** 

Contact Code 559

**Contact Code 560** 

INSULATOR MATERIAL: THERMOPLASTIC POLYESTER, UL 94V-0

DAP MATERIAL AVAILABLE UPON REQUEST

CONTACT MATERIAL; COPPER ALLOY CONTACT PLATING: GOLD ON THE MATING AREA, TIN PLATING ON THE CONTACT TAILS, NICKEL UNDERPLATE

## 345/395 SERIES CARD EDGE CONNECTOR CONTACT CODE 555,556,558,559,560 DIMENSIONS

YOUR CONNECTION TO QUALITY & SERVICE

|   | ACAD REFERENCE NO. 345-ENG-MASTER |                          |  |  |  |  |  |
|---|-----------------------------------|--------------------------|--|--|--|--|--|
|   | DRAWN: R.STA.MONICA               | DATE: <b>MAY.16/2017</b> |  |  |  |  |  |
| • | CHECKED:                          | DATE:                    |  |  |  |  |  |
|   | SCALE: 1:1                        | SHEET 2 OF 2             |  |  |  |  |  |
| D | DRAWING NUMBER                    | ISSUE                    |  |  |  |  |  |