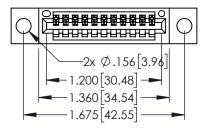

Contact Dimensions: 523-P.C. Tail .025 Sq.(0.64 Sq.) - Tail LG=.390(9.91) .100 (2.54) Contact Spacing x .200 (5.08) Row Spacing

- INSULATOR MATERIAL: THERMOPLASTIC PBT BLACK, UL 94V-0
- CONTACT MATERIAL; COPPER TIN ALLOY
  CONTACT PLATING: GOLD ON THE MATING AREA, TIN PLATING
  ON THE CONTACT TAILS, NICKEL UNDERPLATE

| 345/395 SERIES CARD EDGE CONNECTOR PART NUMBER: 345-011-523-404 |                 |                                                                                                  | ACAD REFERENCE NO. 345-ENG-MASTER |               |                 |           |
|-----------------------------------------------------------------|-----------------|--------------------------------------------------------------------------------------------------|-----------------------------------|---------------|-----------------|-----------|
|                                                                 |                 |                                                                                                  | DRAWN:                            | R.STA.MONICA  | DATE: <b>MA</b> | Y.16/2017 |
|                                                                 |                 |                                                                                                  | CHECKED: D                        |               | DATE:           | DATE:     |
|                                                                 |                 | THESE DRAWINGS AND SPECIFICATIONS                                                                | SCALE:                            | 1:1           | SHEET 1         | OF 2      |
|                                                                 | DRONTO, ONTARIO | ARE THE PROPERTY OF EDAC INC.,AND SHALL NOT BE REPRODUCED,OR COPIED OR USED AS THE BASIS FOR THE | DRAWING                           | NUMBER        |                 | ISSUE     |
| YOUR CONNECTION TO QU                                           | CANADA          | MANUFACTURE OR SALE OF APPARATUS                                                                 | 34                                | 45-ENG-MASTER |                 | 1         |