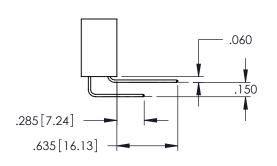

Contact Dimensions: 523-P.C. Tail .025 Sq.(0.64 Sq.) - Tail LG=.390(9.91) .100 (2.54) Contact Spacing x .200 (5.08) Row Spacing

- INSULATOR MATERIAL: THERMOPLASTIC PBT BLACK, UL 94V-0
- CONTACT MATERIAL; COPPER TIN ALLOY
  CONTACT PLATING: GOLD ON THE MATING AREA, TIN PLATING
  ON THE CONTACT TAILS, NICKEL UNDERPLATE