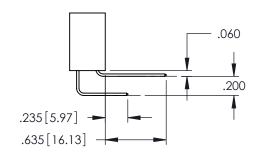

Contact Dimensions:
559-90 Degree Bend (Code 541 Contacts)
See Sheet 2 for Contact Code 555, 556, 558, 559, 560 Dimensions

ISSUE NUMB

ORIGINAL

.330[8.38] CARD SLOT .160[4.06] POINT OF CONTACT

SECTION A-A

ACAD REFERENCE NO. 345-ENG-MASTER

.150[3.81]

1

- INSULATOR MATERIAL: THERMOPLASTIC PBT BLACK, UL 94V-0
- CONTACT MATERIAL; COPPER TIN ALLOY
   CONTACT PLATING: GOLD ON THE MATING AREA, TIN PLATING ON THE CONTACT TAILS, NICKEL UNDERPLATE