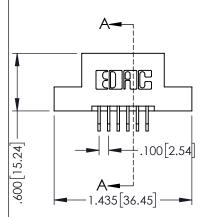

| 345/395 SERIES CARD EDGE CONNECTOR |
|------------------------------------|
| PART NUMBER: 345-012-559-207       |

EDAG

EDAC INC TORONTO, ONTARIO CANADA

YOUR CONNECTION TO QUALITY & SERVICE WITHOUT WRITTEN PERMISSION.