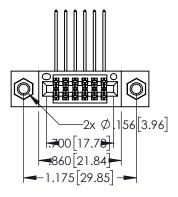

| 345/395 SERIES CARD EDGE CONNECTOR |
|------------------------------------|
| PART NUMBER: 345-012-559-207       |

EDAG

EDAC INC TORONTO, ONTARIO CANADA

YOUR CONNECTION TO QUALITY & SERVICE WITHOUT WRITTEN PERMISSION.