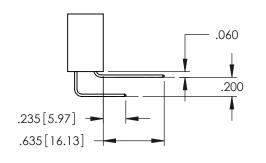

345/395 SERIES CARD EDGE CONNECTOR

**Contact Code 558** 

Contact Code 559

**Contact Code 560** 

INSULATOR MATERIAL: THERMOPLASTIC POLYESTER, UL 94V-0 DAP MATERIAL AVAILABLE UPON REQUEST

CONTACT MATERIAL; COPPER ALLOY CONTACT PLATING: GOLD ON THE MATING AREA, TIN PLATING ON THE CONTACT TAILS, NICKEL UNDERPLATE

345/395 SERIES CARD EDGE CONNECTOR CONTACT CODE 555,556,558,559,560 DIMENSIONS

YOUR CONNECTION TO QUALITY & SERVICE

ACAD REFERENCE NO. 345-ENG-MASTER DATE:MAY.16/2017 DRAWN: R.STA.MONICA 1:1 SHEET 2 OF 2