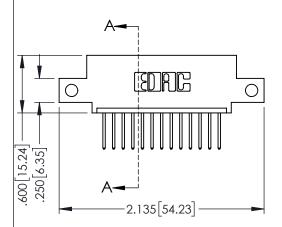

<u>Contact Dimensions:</u>
523-P.C. Tail .025 Sq.(0.64 Sq.) - Tail LG=.390(9.91)
.100 (2.54) Contact Spacing x .200 (5.08) Row Spacing

DRAWN: R.STA.MONICA

DATE:MAY.16/2017

SHEET 1 OF 2

1

- INSULATOR MATERIAL: THERMOPLASTIC PBT BLACK, UL 94V-0
- CONTACT MATERIAL; COPPER TIN ALLOY CONTACT PLATING: GOLD ON THE MATING AREA, TIN PLATING ON THE CONTACT TAILS, NICKEL UNDERPLATE

345/395 SERIES CARD EDGE CONNECTOR

**Contact Code 558** 

Contact Code 559

**Contact Code 560** 

INSULATOR MATERIAL: THERMOPLASTIC POLYESTER, UL 94V-0 DAP MATERIAL AVAILABLE UPON REQUEST

CONTACT MATERIAL; COPPER ALLOY CONTACT PLATING: GOLD ON THE MATING AREA, TIN PLATING ON THE CONTACT TAILS, NICKEL UNDERPLATE