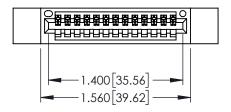

345/395 SERIES CARD EDGE CONNECTOR

**Contact Code 558** 

Contact Code 559

**Contact Code 560** 

INSULATOR MATERIAL: THERMOPLASTIC POLYESTER, UL 94V-0 DAP MATERIAL AVAILABLE UPON REQUEST

CONTACT MATERIAL; COPPER ALLOY CONTACT PLATING: GOLD ON THE MATING AREA, TIN PLATING ON THE CONTACT TAILS, NICKEL UNDERPLATE