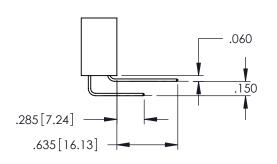

345/395 SERIES CARD EDGE CONNECTOR

**Contact Code 558** 

Contact Code 559

**Contact Code 560** 

INSULATOR MATERIAL: THERMOPLASTIC POLYESTER, UL 94V-0 DAP MATERIAL AVAILABLE UPON REQUEST

CONTACT MATERIAL; COPPER ALLOY CONTACT PLATING: GOLD ON THE MATING AREA, TIN PLATING ON THE CONTACT TAILS, NICKEL UNDERPLATE

345/395 SERIES CARD EDGE CONNECTOR CONTACT CODE 555,556,558,559,560 DIMENSIONS

YOUR CONNECTION TO QUALITY & SERVICE

ACAD REFERENCE NO. 345-ENG-MASTER DATE:MAY.16/2017 DRAWN: R.STA.MONICA 1:1 SHEET 2 OF 2