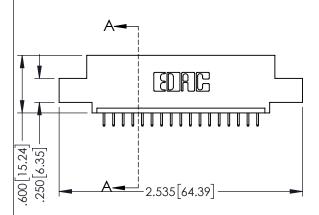

<u>Contact Dimensions:</u>
525-P.C. Tail .018 Sq.(0.46 Sq.) - Tail LG=.150(3.81)
.100 (2.54) Contact Spacing x .200 (5.08) Row Spacing

..330[8.38] CARD SLOT .160[4.06] POINT OF CONTACT

1

INSULATOR MATERIAL: THERMOPLASTIC PBT BLACK, UL 94V-0

CONTACT MATERIAL; COPPER TIN ALLOY CONTACT PLATING: GOLD ON THE MATING AREA, TIN PLATING ON THE CONTACT TAILS, NICKEL UNDERPLATE

| 345/395 SERIES CARD EDGE CONNECTOR |
|------------------------------------|
| PART NUMBER: 345-017-525-407       |