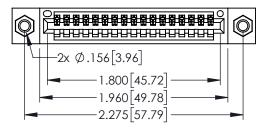

<u>Contact Dimensions:</u>
525-P.C. Tail .018 Sq.(0.46 Sq.) - Tail LG=.150(3.81)
.100 (2.54) Contact Spacing x .200 (5.08) Row Spacing

..330[8.38] CARD SLOT .160[4.06] POINT OF CONTACT

1

INSULATOR MATERIAL: THERMOPLASTIC PBT BLACK, UL 94V-0

CONTACT MATERIAL; COPPER TIN ALLOY CONTACT PLATING: GOLD ON THE MATING AREA, TIN PLATING ON THE CONTACT TAILS, NICKEL UNDERPLATE

| 345/395 SERIES CARD EDGE CONNECTOR |
|------------------------------------|
| PART NUMBER: 345-017-525-407       |