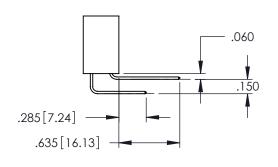

<u>Contact Dimensions:</u>
525-P.C. Tail .018 Sq.(0.46 Sq.) - Tail LG=.150(3.81)
.100 (2.54) Contact Spacing x .200 (5.08) Row Spacing

..330[8.38] CARD SLOT .160[4.06] POINT OF CONTACT

1

INSULATOR MATERIAL: THERMOPLASTIC PBT BLACK, UL 94V-0

CONTACT MATERIAL; COPPER TIN ALLOY CONTACT PLATING: GOLD ON THE MATING AREA, TIN PLATING ON THE CONTACT TAILS, NICKEL UNDERPLATE

| 345/395 SERIES CARD EDGE CONNECTOR |
|------------------------------------|
| PART NUMBER: 345-017-525-407       |