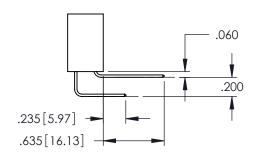

**SECTION A-A** 

.107 [2.72] .082 [2.08] .157 [4] .232 [5.89] .125(3.18) to .210(5.33) .125(3.18) to .210(5.33) Outside Tails Outside Tails .045(1.14) to .060(1.52) .045(1.14) to .060(1.52) Between Tails Between Tails **Contact Code 555 Contact Code 556** 

**Contact Code 558** 

## **Contact Code 559**

Contact Code 560

INSULATOR MATERIAL: THERMOPLASTIC POLYESTER, UL 94V-0 DAP MATERIAL AVAILABLE UPON REQUEST

CONTACT MATERIAL; COPPER ALLOY CONTACT PLATING: GOLD ON THE MATING AREA, TIN PLATING ON THE CONTACT TAILS, NICKEL UNDERPLATE