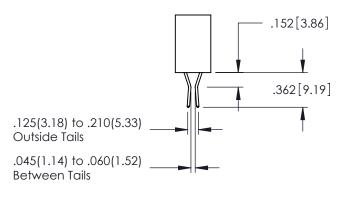

**SECTION A-A** 

.107 [2.72] .082 [2.08] .157 [4] .232 [5.89] .125(3.18) to .210(5.33) .125(3.18) to .210(5.33) Outside Tails Outside Tails .045(1.14) to .060(1.52) .045(1.14) to .060(1.52) Between Tails Between Tails **Contact Code 555 Contact Code 556** 

**Contact Code 558** 

## **Contact Code 559**

Contact Code 560

INSULATOR MATERIAL: THERMOPLASTIC POLYESTER, UL 94V-0 DAP MATERIAL AVAILABLE UPON REQUEST

CONTACT MATERIAL; COPPER ALLOY CONTACT PLATING: GOLD ON THE MATING AREA, TIN PLATING ON THE CONTACT TAILS, NICKEL UNDERPLATE