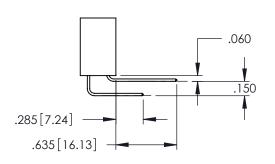

**Contact Code 558** 

Contact Code 559

**Contact Code 560** 

INSULATOR MATERIAL: THERMOPLASTIC POLYESTER, UL 94V-0

DAP MATERIAL AVAILABLE UPON REQUEST

CONTACT MATERIAL; COPPER ALLOY CONTACT PLATING: GOLD ON THE MATING AREA, TIN PLATING ON THE CONTACT TAILS, NICKEL UNDERPLATE