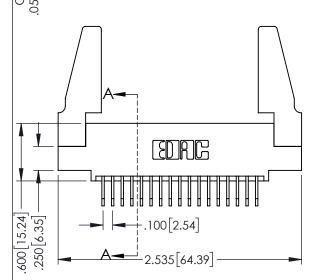

Contact Dimensions:
558-90 Degree Bend (Code 541 Contacts)
See Sheet 2 for Contact Code 555, 556, 558, 559, 560 Dimensions

330[8.38] CARD SLOT

**SECTION A-A** 

1

345/395 SERIES CARD EDGE CONNECTOR PART NUMBER: 345-017-558-488