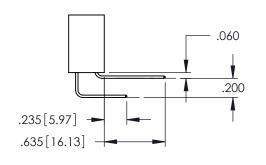

**Contact Code 558** 

Contact Code 559

**Contact Code 560** 

INSULATOR MATERIAL: THERMOPLASTIC POLYESTER, UL 94V-0

DAP MATERIAL AVAILABLE UPON REQUEST

CONTACT MATERIAL; COPPER ALLOY CONTACT PLATING: GOLD ON THE MATING AREA, TIN PLATING ON THE CONTACT TAILS, NICKEL UNDERPLATE