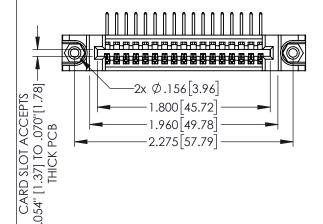

Contact Dimensions:
558-90 Degree Bend (Code 541 Contacts)
See Sheet 2 for Contact Code 555, 556, 558, 559, 560 Dimensions

330[8.38] CARD SLOT

**SECTION A-A** 

1

345/395 SERIES CARD EDGE CONNECTOR PART NUMBER: 345-017-558-488