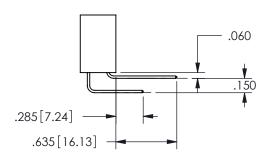

SECTION A A

.330[8.38] .160[4.06] POINT OF CONTACT .370[9.4]

ISSUE NUMBER ORIGINAL

1

**Contact Code 558** 

Contact Code 559

**Contact Code 560** 

INSULATOR MATERIAL: THERMOPLASTIC POLYESTER, UL 94V-0 DAP MATERIAL AVAILABLE UPON REQUEST