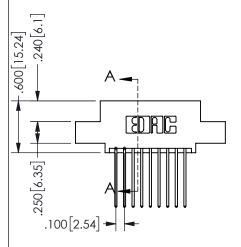

## <u>Contact Dimensions:</u> 542-Wire Wrap .025 Sq.(0.64 Sq.) - Tail LG=.645(16.38) .100 (2.54) Contact Spacing x .200 (5.08) Row Spacing

345/395 SERIES CARD EDGE CONNECTOR PART NUMBER: 345-018-542-504