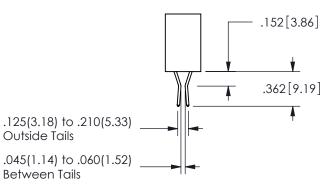

## <u>Contact Dimensions:</u> 542-Wire Wrap .025 Sq.(0.64 Sq.) - Tail LG=.645(16.38) .100 (2.54) Contact Spacing x .200 (5.08) Row Spacing

345/395 SERIES CARD EDGE CONNECTOR PART NUMBER: 345-018-542-504

SECTION A A

.330[8.38] .160[4.06] POINT OF CONTACT .370[9.4]

ISSUE NUMBER ORIGINAL

1

**Contact Code 558** 

Contact Code 559

**Contact Code 560** 

INSULATOR MATERIAL: THERMOPLASTIC POLYESTER, UL 94V-0 DAP MATERIAL AVAILABLE UPON REQUEST