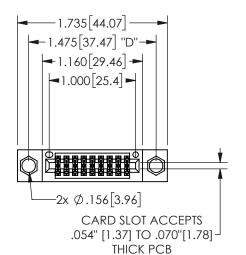

## <u>Contact Dimensions:</u> 542-Wire Wrap .025 Sq.(0.64 Sq.) - Tail LG=.645(16.38) .100 (2.54) Contact Spacing x .200 (5.08) Row Spacing

345/395 SERIES CARD EDGE CONNECTOR PART NUMBER: 345-018-542-504