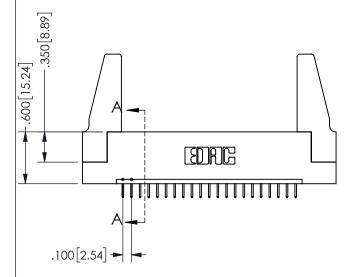

THIS IS A C.A.D. GENERATED DRAWING DO NOT MAKE MANUAL REVISIONS TO MASTER.

ISSUE NUMBER

ORIGINAL

1

-2.935[74.55] 2.675[67.95] "D -2.360 59.94 -2.200 55.88 -2x Ø.156[3.96] CARD SLOT ACCEPTS .054" [1.37] TO .070"[1.78] THICK PCB

.160 4.06 .330[8.38] POINT OF **CARD SLOT** CONTACT

345/395 SERIES CARD EDGE CONNECTOR PART NUMBER: 345-021-524-188

YOUR CONNECTION TO QUALITY & SERVICE

**EDAC INC** TORONTO, ONTARIO CANADA

THESE DRAWINGS AND SPECIFICATIONS ARE THE PROPERTY OF EDAC INC.,AND SHALL NOT BE REPRODUCED, OR COPIED OR USED AS THE BASIS FOR THE MANUFACTURE OR SALE OF APPARATUS WITHOUT WRITTEN PERMISSION.

ACAD REFERENCE NO. 345-ENG-MASTER DRAWN: R.STA.MONICA DATE:MAY.16/2017 CHECKED: DATE: SCALE: NTS OF 2 SHEET 1 DRAWING NUMBER **ISSUE** 345-ENG-MASTER

SECTION A-A