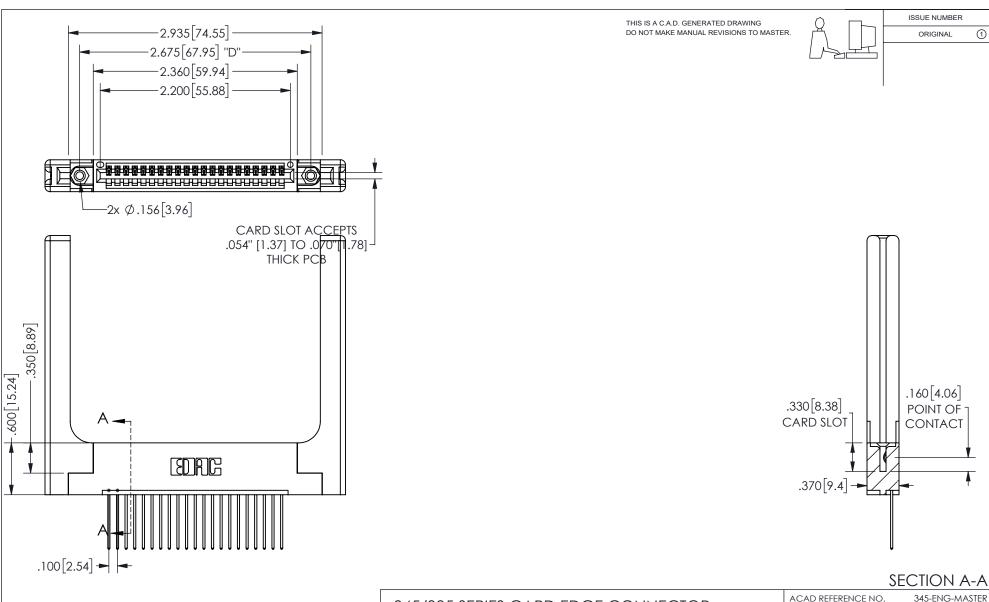

<u>Contact Dimensions:</u>
542-Wire Wrap .025 Sq.(0.64 Sq.) - Tail LG=.645(16.38)
.100 (2.54) Contact Spacing x .200 (5.08) Row Spacing

345/395 SERIES CARD EDGE CONNECTOR PART NUMBER: 345-021-542-158

YOUR CONNECTION TO QUALITY & SERVICE

|          | 3LCHON / ( / )      |                  |    |  |
|----------|---------------------|------------------|----|--|
|          | ACAD REFERENCE NO.  | 345-ENG-MASTER   |    |  |
|          | DRAWN: R.STA.MONICA | DATE:MAY.16/2017 |    |  |
| CHECKED: |                     | DATE:            |    |  |
|          | SCALE: NTS          | SHEET 1 OF       | 2  |  |
|          | DRAWING NUMBER      | ISSU             | ΙE |  |
|          | 345-ENG-MASTER      | 1                |    |  |
|          |                     |                  |    |  |