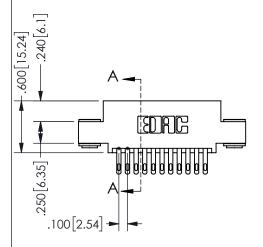

THIS IS A C.A.D. GENERATED DRAWING DO NOT MAKE MANUAL REVISIONS TO MASTER.

ISSUE NUMBER

ORIGINAL

1

-1.935[49.15]--1.675[42.55] "D"— **−**1.360[34.54] **→** 1.200 30.48 -2x Ø.156[3.96] CARD SLOT ACCEPTS .054" [1.37] TO .070"[1.78] <sup>\_</sup>

THICK PCB

## <u>Contact Dimensions:</u> 500-Wire Hole .050x.025(1.27x0.64) - Tail LG=.260(6.60) .100 (2.54) Contact Spacing x .200 (5.08) Row Spacing

345/395 SERIES CARD EDGE CONNECTOR PART NUMBER: 345-022-500-503