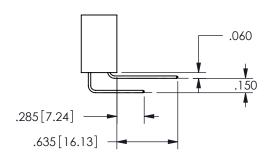

R: 345-022-500-503

YOUR CONNECTION TO QUALITY & SERVICE

**EDAC INC** TORONTO, ONTARIO CANADA

THESE DRAWINGS AND SPECIFICATIONS ARE THE PROPERTY OF EDAC INC., AND SHALL NOT BE REPRODUCED, OR COPIED OR USED AS THE BASIS FOR THE MANUFACTURE OR SALE OF APPARATUS WITHOUT WRITTEN PERMISSION.

|  | OLOHOI ( / ( /      |                  |  |
|--|---------------------|------------------|--|
|  | ACAD REFERENCE NO.  | 345-ENG-MASTER   |  |
|  | DRAWN: R.STA.MONICA | DATE:MAY.16/2017 |  |
|  | CHECKED:            | DATE:            |  |
|  | SCALE: NTS          | SHEET 1 OF 2     |  |
|  | DRAWING NUMBER      | ISSUE            |  |
|  | 345-FNG-MASTER      | 1                |  |

.160 4.06 .330[8.38] POINT OF CARD SLOT CONTACT .370 9.4 .200 5.08

## SECTION A-A



ORIGINAL 1

ISSUE NUMBER









**Contact Code 558** 

Contact Code 559

**Contact Code 560** 

INSULATOR MATERIAL: THERMOPLASTIC POLYESTER, UL 94V-0

DAP MATERIAL AVAILABLE UPON REQUEST

CONTACT MATERIAL; COPPER ALLOY

CONTACT PLATING: GOLD ON THE MATING AREA, TIN PLATING ON THE CONTACT TAILS, NICKEL UNDERPLATE

## 345/395 SERIES CARD EDGE CONNECTOR CONTACT CODE 555,556,558,559,560 DIMENSIONS

YOUR CONNECTION TO QUALITY & SERVICE

**EDAC INC** TORONTO, ONTARIO CANADA

THESE DRAWINGS AND SPECIFICATIONS ARE THE PROPERTY OF EDAC INC.,AND SHALL NOT BE REPRODUCED, OR COPIED OR USED AS THE BASIS FOR THE MANUFACTURE OR SALE OF APPARATUS WITHOUT WRITTEN PERMISSION.

| ACAD REFERENCE NO.  | 345-ENG-MASTER   |
|---------------------|------------------|
| DRAWN: R.STA.MONICA | DATE:MAY.16/2017 |
| CHECKED:            | DATE: