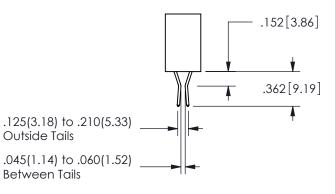

## <u>Contact Dimensions:</u> 500-Wire Hole .050x.025(1.27x0.64) - Tail LG=.260(6.60) .100 (2.54) Contact Spacing x .200 (5.08) Row Spacing

345/395 SERIES CARD EDGE CONNECTOR PART NUMBER: 345-022-500-503