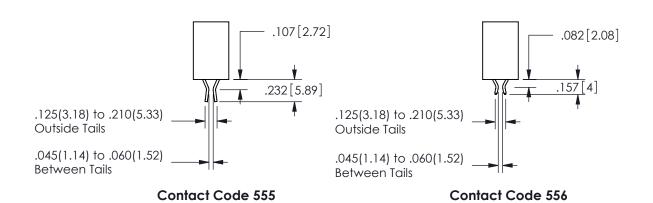

## SECTION A-A

ORIGINAL 1

ISSUE NUMBER

**Contact Code 558** 

Contact Code 559

**Contact Code 560** 

INSULATOR MATERIAL: THERMOPLASTIC POLYESTER, UL 94V-0

DAP MATERIAL AVAILABLE UPON REQUEST

CONTACT MATERIAL; COPPER ALLOY

CONTACT PLATING: GOLD ON THE MATING AREA, TIN PLATING ON THE CONTACT TAILS, NICKEL UNDERPLATE