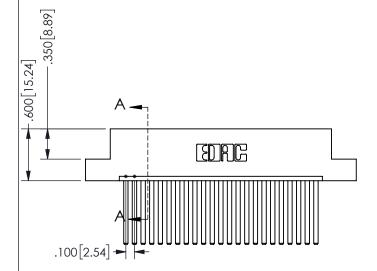

| SECTION A-A         |                  |  |
|---------------------|------------------|--|
| ACAD REFERENCE NO.  | 345-ENG-MASTER   |  |
| DRAWN: R.STA.MONICA | DATE:MAY.16/2017 |  |
| CHECKED:            | DATE:            |  |
| SCALE: NTS          | SHEET 1 OF 2     |  |
| DRAWING NUMBER      | ISSUE            |  |
| 345-ENG-MASTER      | 1                |  |