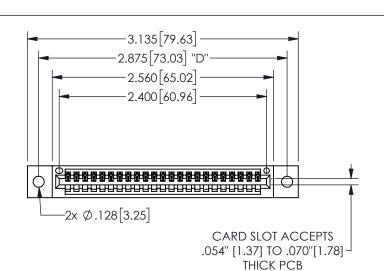

THIS IS A C.A.D. GENERATED DRAWING DO NOT MAKE MANUAL REVISIONS TO MASTER.

ISSUE NUMBER

ORIGINAL

.160 4.06 .330[8.38] POINT OF CARD SLOT CONTACT .370 9.4

<u>Contact Dimensions:</u> 544-Wire Wrap .050x.025(1.27x0.64) - Tail LG=.750(19.05)

.100 (2.54) Contact Spacing x .200 (5.08) Row Spacing

345/395 SERIES CARD EDGE CONNECTOR PART NUMBER: 345-023-544-102

YOUR CONNECTION TO QUALITY & SERVICE

**EDAC INC** TORONTO, ONTARIO CANADA

THESE DRAWINGS AND SPECIFICATIONS ARE THE PROPERTY OF EDAC INC.,AND SHALL NOT BE REPRODUCED,OR COPIED OR USED AS THE BASIS FOR THE MANUFACTURE OR SALE OF APPARATUS WITHOUT WRITTEN PERMISSION.