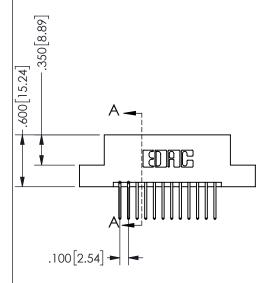

THIS IS A C.A.D. GENERATED DRAWING DO NOT MAKE MANUAL REVISIONS TO MASTER.

ISSUE NUMBER

ORIGINAL

1

**Contact Dimensions:** 523-P.C. Tail .025 Sq.(0.64 Sq.) - Tail LG=.390(9.91) .100 (2.54) Contact Spacing x .200 (5.08) Row Spacing

## 345/395 SERIES CARD EDGE CONNECTOR PART NUMBER: 345-024-523-208

YOUR CONNECTION TO QUALITY & SERVICE

**EDAC INC** TORONTO, ONTARIO CANADA

THESE DRAWINGS AND SPECIFICATIONS ARE THE PROPERTY OF EDAC INC.,AND SHALL NOT BE REPRODUCED, OR COPIED OR USED AS THE BASIS FOR THE MANUFACTURE OR SALE OF APPARATUS WITHOUT WRITTEN PERMISSION.