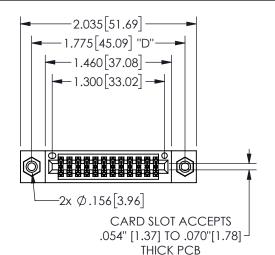

## 345/395 SERIES CARD EDGE CONNECTOR PART NUMBER: 345-024-523-208

YOUR CONNECTION TO QUALITY & SERVICE

**EDAC INC** TORONTO, ONTARIO CANADA

THESE DRAWINGS AND SPECIFICATIONS ARE THE PROPERTY OF EDAC INC.,AND SHALL NOT BE REPRODUCED, OR COPIED OR USED AS THE BASIS FOR THE MANUFACTURE OR SALE OF APPARATUS WITHOUT WRITTEN PERMISSION.

THIS IS A C.A.D. GENERATED DRAWING DO NOT MAKE MANUAL REVISIONS TO MASTER.

ISSUE NUMBER

ORIGINAL

1

**Contact Dimensions:** 523-P.C. Tail .025 Sq.(0.64 Sq.) - Tail LG=.390(9.91) .100 (2.54) Contact Spacing x .200 (5.08) Row Spacing