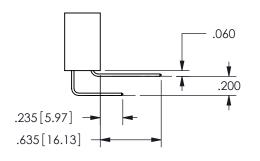

SECTION A-A

ISSUE NUMBER ORIGINAL

1

**Contact Code 558** 

Contact Code 559

**Contact Code 560** 

INSULATOR MATERIAL: THERMOPLASTIC POLYESTER, UL 94V-0 DAP MATERIAL AVAILABLE UPON REQUEST

CONTACT MATERIAL; COPPER ALLOY CONTACT PLATING: GOLD ON THE MATING AREA, TIN PLATING ON THE CONTACT TAILS, NICKEL UNDERPLATE

.160 4.06 .330[8.38] POINT OF CARD SLOT CONTACT .370 9.4

## 345/395 SERIES CARD EDGE CONNECTOR CONTACT CODE 555,556,558,559,560 DIMENSIONS

YOUR CONNECTION TO QUALITY & SERVICE

**EDAC INC** TORONTO, ONTARIO CANADA

THESE DRAWINGS AND SPECIFICATIONS ARE THE PROPERTY OF EDAC INC.,AND SHALL NOT BE REPRODUCED, OR COPIED OR USED AS THE BASIS FOR THE MANUFACTURE OR SALE OF APPARATUS WITHOUT WRITTEN PERMISSION.