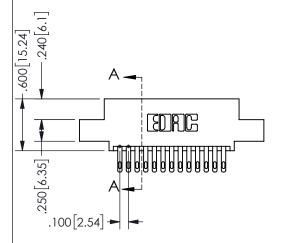

**SECTION A-A** 

.160 4.06 .330[8.38] POINT OF CARD SLOT CONTACT .370 9.4 .200 5.08

ISSUE NUMBER ORIGINAL

1

**Contact Code 558** 

Contact Code 559

**Contact Code 560** 

INSULATOR MATERIAL: THERMOPLASTIC POLYESTER, UL 94V-0 DAP MATERIAL AVAILABLE UPON REQUEST