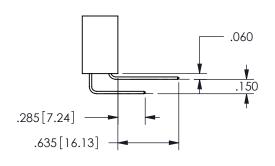

**SECTION A-A** 

.160 4.06 .330[8.38] POINT OF CARD SLOT CONTACT .370 9.4 .200 5.08

ISSUE NUMBER ORIGINAL

1

**Contact Code 558** 

Contact Code 559

**Contact Code 560** 

INSULATOR MATERIAL: THERMOPLASTIC POLYESTER, UL 94V-0 DAP MATERIAL AVAILABLE UPON REQUEST