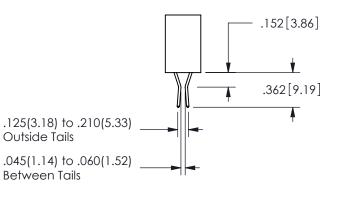

## <u>Contact Dimensions:</u> 500-Wire Hole .050x.025(1.27x0.64) - Tail LG=.260(6.60) .100 (2.54) Contact Spacing x .200 (5.08) Row Spacing

345/395 SERIES CARD EDGE CONNECTOR PART NUMBER: 345-026-500-502