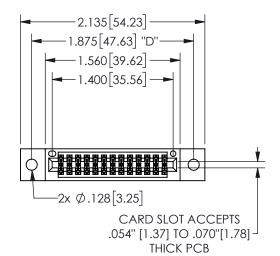

## <u>Contact Dimensions:</u> 500-Wire Hole .050x.025(1.27x0.64) - Tail LG=.260(6.60) .100 (2.54) Contact Spacing x .200 (5.08) Row Spacing

345/395 SERIES CARD EDGE CONNECTOR PART NUMBER: 345-026-500-502