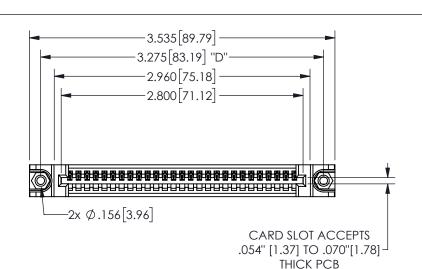

THIS IS A C.A.D. GENERATED DRAWING DO NOT MAKE MANUAL REVISIONS TO MASTER.

ISSUE NUMBER

ORIGINAL

1

.330[8.38]
CARD SLOT

.370[9.4]

-900[15.24]

<u>Contact Dimensions:</u>
523-P.C. Tail .025 Sq.(0.64 Sq.) - Tail LG=.390(9.91)
.100 (2.54) Contact Spacing x .200 (5.08) Row Spacing

345/395 SERIES CARD EDGE CONNECTOR PART NUMBER: 345-027-523-488

EDAC INC TORONTO, ONTARIO CANADA

YOUR CONNECTION TO QUALITY & SERVICE

THESE DRAWINGS AND SPECIFICATIONS ARE THE PROPERTY OF EDAC INC., AND SHALL NOT BE REPRODUCED, OR COPIED OR USED AS THE BASIS FOR THE MANUFACTURE OR SALE OF APPARATUS WITHOUT WRITTEN PERMISSION.