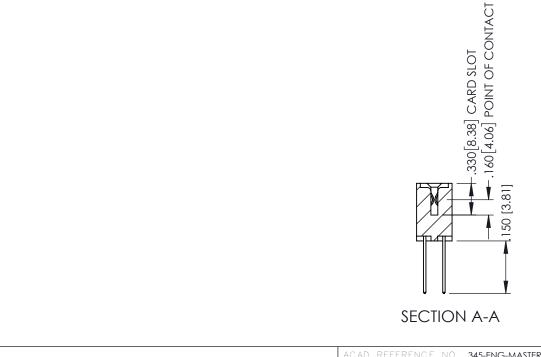

ORIGINAL

- INSULATOR MATERIAL: THERMOPLASTIC PBT BLACK, UL 94V-0
- CONTACT MATERIAL; COPPER TIN ALLOY
   CONTACT PLATING: GOLD ON THE MATING AREA, TIN PLATING ON THE CONTACT TAILS, NICKEL UNDERPLATE

| 345/395 SERIES CARD EDGE CONNECTOR |                             |                                                                   |                | ACAD REFERENCE NO. 345-ENG-MASIER |         |           |  |
|------------------------------------|-----------------------------|-------------------------------------------------------------------|----------------|-----------------------------------|---------|-----------|--|
| PART NUMBER: 345-028-540-208       |                             |                                                                   | DRAWN:         | R.STA.MONICA                      | DATE:MA | Y.16/2017 |  |
|                                    |                             |                                                                   | CHECKE         | D:                                | DATE:   |           |  |
|                                    |                             | THESE DRAWINGS AND SPECIFICATIONS ARE THE PROPERTY OF EDAC INCAND | SCALE:         | 1:1                               | SHEET 1 | OF 2      |  |
|                                    | IORONIO, ONIARIO            | SHALL NOT BE REPRODUCED,OR COPIED  OR USED AS THE BASIS FOR THE   | DRAWING        | NUMBER                            |         | ISSUE     |  |
| OUR CONNECTION TO                  | CANADA<br>QUALITY & SERVICE | MANUFACTURE OR SALE OF APPARATUS WITHOUT WRITTEN PERMISSION       | 345-ENG-MASTER |                                   | 1       |           |  |