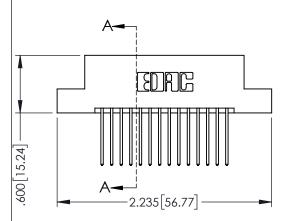

ORIGINAL

- INSULATOR MATERIAL: THERMOPLASTIC PBT BLACK, UL 94V-0
- CONTACT MATERIAL; COPPER TIN ALLOY
   CONTACT PLATING: GOLD ON THE MATING AREA, TIN PLATING ON THE CONTACT TAILS, NICKEL UNDERPLATE

| 345/395 SERIES CARD EDGE CONNECTOR |                             |                                                                   |                | ACAD REFERENCE NO. 345-ENG-MASIER |         |           |  |
|------------------------------------|-----------------------------|-------------------------------------------------------------------|----------------|-----------------------------------|---------|-----------|--|
| PART NUMBER: 345-028-540-208       |                             |                                                                   | DRAWN:         | R.STA.MONICA                      | DATE:MA | Y.16/2017 |  |
|                                    |                             |                                                                   | CHECKE         | D:                                | DATE:   |           |  |
|                                    |                             | THESE DRAWINGS AND SPECIFICATIONS ARE THE PROPERTY OF EDAC INCAND | SCALE:         | 1:1                               | SHEET 1 | OF 2      |  |
|                                    | IORONIO, ONIARIO            | SHALL NOT BE REPRODUCED,OR COPIED  OR USED AS THE BASIS FOR THE   | DRAWING        | NUMBER                            |         | ISSUE     |  |
| OUR CONNECTION TO                  | CANADA<br>QUALITY & SERVICE | MANUFACTURE OR SALE OF APPARATUS WITHOUT WRITTEN PERMISSION       | 345-ENG-MASTER |                                   | 1       |           |  |