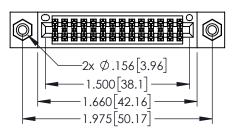

ORIGINAL

- INSULATOR MATERIAL: THERMOPLASTIC PBT BLACK, UL 94V-0
- CONTACT MATERIAL; COPPER TIN ALLOY
   CONTACT PLATING: GOLD ON THE MATING AREA, TIN PLATING ON THE CONTACT TAILS, NICKEL UNDERPLATE

| 345/395 SERIES CARD EDGE CONNECTOR |                             |                                                                   |                | ACAD REFERENCE NO. 345-ENG-MASIER |         |           |  |
|------------------------------------|-----------------------------|-------------------------------------------------------------------|----------------|-----------------------------------|---------|-----------|--|
| PART NUMBER: 345-028-540-208       |                             |                                                                   | DRAWN:         | R.STA.MONICA                      | DATE:MA | Y.16/2017 |  |
|                                    |                             |                                                                   | CHECKE         | D:                                | DATE:   |           |  |
|                                    |                             | THESE DRAWINGS AND SPECIFICATIONS ARE THE PROPERTY OF EDAC INCAND | SCALE:         | 1:1                               | SHEET 1 | OF 2      |  |
|                                    | IORONIO, ONIARIO            | SHALL NOT BE REPRODUCED,OR COPIED  OR USED AS THE BASIS FOR THE   | DRAWING        | NUMBER                            |         | ISSUE     |  |
| OUR CONNECTION TO                  | CANADA<br>QUALITY & SERVICE | MANUFACTURE OR SALE OF APPARATUS WITHOUT WRITTEN PERMISSION       | 345-ENG-MASTER |                                   | 1       |           |  |