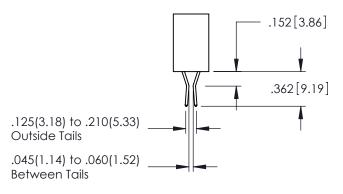

**Contact Code 558** 

Contact Code 559

**Contact Code 560** 

- INSULATOR MATERIAL: THERMOPLASTIC POLYESTER, UL 94V-0 DAP MATERIAL AVAILABLE UPON REQUEST

CONTACT MATERIAL; COPPER ALLOY CONTACT PLATING: GOLD ON THE MATING AREA, TIN PLATING ON THE CONTACT TAILS, NICKEL UNDERPLATE

## 345/395 SERIES CARD EDGE CONNECTOR CONTACT CODE 555,556,558,559,560 DIMENSIONS

YOUR CONNECTION TO QUALITY & SERVICE

ACAD REFERENCE NO. 345-ENG-MASTER DATE:MAY.16/2017 DRAWN: R.STA.MONICA 1:1 SHEET 2 OF 2 345-ENG-MASTER