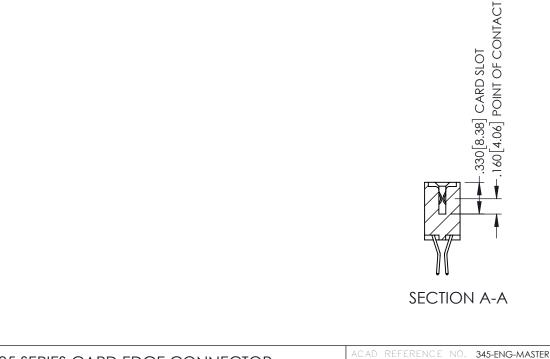

| 345/395 SERIES                                                  | CARD FDGE (  | ONNECTOR                                                                                                                           | ACAD REFERENCE NO. |               |  |
|-----------------------------------------------------------------|--------------|------------------------------------------------------------------------------------------------------------------------------------|--------------------|---------------|--|
| 345/395 SERIES CARD EDGE CONNECTOR PART NUMBER: 345-032-560-808 |              |                                                                                                                                    | DRAWN:             | R.STA.MONICA  |  |
|                                                                 |              | CHECKE                                                                                                                             | D:                 |               |  |
|                                                                 | EDAC INC     | THESE DRAWINGS AND SPECIFICATIONS ARE THE PROPERTY OF EDAC INC.,AND SHALL NOT BE REPRODUCED,OR COPIED OR USED AS THE BASIS FOR THE | SCALE:             | 1:1           |  |
|                                                                 |              |                                                                                                                                    | DRAWING            | NUMBER        |  |
|                                                                 | 07.117.127.1 | MANUFACTURE OR SALE OF APPARATUS                                                                                                   | 34                 | 45-ENG-MASTER |  |