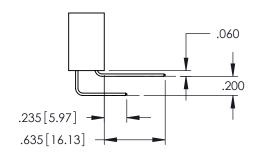

Contact Dimensions:
560-Extender Board Bend (Code 523 Contacts)
See Sheet 2 for Contact Code 555, 556, 558, 559, 560 Dimensions

DATE:MAY.16/2017

SHEET 1 OF 2

1

- INSULATOR MATERIAL: THERMOPLASTIC PBT BLACK, UL 94V-0
- CONTACT MATERIAL; COPPER TIN ALLOY CONTACT PLATING: GOLD ON THE MATING AREA, TIN PLATING ON THE CONTACT TAILS, NICKEL UNDERPLATE