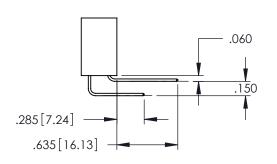

Contact Dimensions:
560-Extender Board Bend (Code 523 Contacts)
See Sheet 2 for Contact Code 555, 556, 558, 559, 560 Dimensions

DATE:MAY.16/2017

SHEET 1 OF 2

1

- INSULATOR MATERIAL: THERMOPLASTIC PBT BLACK, UL 94V-0
- CONTACT MATERIAL; COPPER TIN ALLOY CONTACT PLATING: GOLD ON THE MATING AREA, TIN PLATING ON THE CONTACT TAILS, NICKEL UNDERPLATE