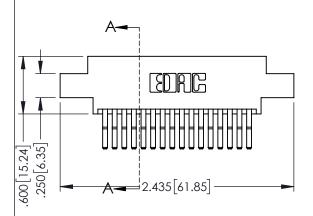

| 345/395 SERIES                                                  | CARD FDGE (  | ONNECTOR                                                                                                                           | ACAD REFERENCE NO. |               |  |
|-----------------------------------------------------------------|--------------|------------------------------------------------------------------------------------------------------------------------------------|--------------------|---------------|--|
| 345/395 SERIES CARD EDGE CONNECTOR PART NUMBER: 345-032-560-808 |              |                                                                                                                                    | DRAWN:             | R.STA.MONICA  |  |
|                                                                 |              | CHECKE                                                                                                                             | D:                 |               |  |
|                                                                 | EDAC INC     | THESE DRAWINGS AND SPECIFICATIONS ARE THE PROPERTY OF EDAC INC.,AND SHALL NOT BE REPRODUCED,OR COPIED OR USED AS THE BASIS FOR THE | SCALE:             | 1:1           |  |
|                                                                 |              |                                                                                                                                    | DRAWING            | NUMBER        |  |
|                                                                 | 07.117.127.1 | MANUFACTURE OR SALE OF APPARATUS                                                                                                   | 34                 | 45-ENG-MASTER |  |