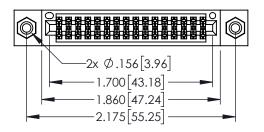

| 345/395 SERIES                                                  | CARD FDGE (  | ONNECTOR                                                                                                                           | ACAD REFERENCE NO. |               |  |
|-----------------------------------------------------------------|--------------|------------------------------------------------------------------------------------------------------------------------------------|--------------------|---------------|--|
| 345/395 SERIES CARD EDGE CONNECTOR PART NUMBER: 345-032-560-808 |              |                                                                                                                                    | DRAWN:             | R.STA.MONICA  |  |
|                                                                 |              | CHECKE                                                                                                                             | D:                 |               |  |
|                                                                 | EDAC INC     | THESE DRAWINGS AND SPECIFICATIONS ARE THE PROPERTY OF EDAC INC.,AND SHALL NOT BE REPRODUCED,OR COPIED OR USED AS THE BASIS FOR THE | SCALE:             | 1:1           |  |
|                                                                 |              |                                                                                                                                    | DRAWING            | NUMBER        |  |
|                                                                 | 07.117.127.1 | MANUFACTURE OR SALE OF APPARATUS                                                                                                   | 34                 | 45-ENG-MASTER |  |