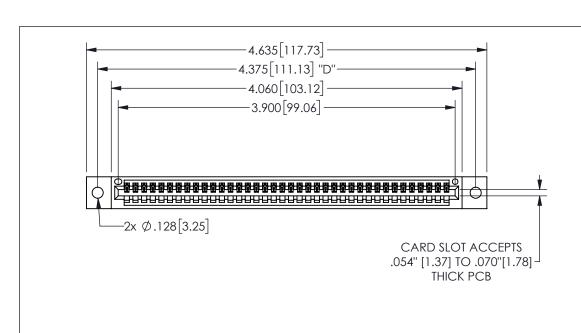

345/395 SERIES CARD EDGE CONNECTOR PART NUMBER: 345-038-541-102

YOUR CONNECTION TO QUALITY & SERVICE

**EDAC INC** TORONTO, ONTARIO CANADA

THESE DRAWINGS AND SPECIFICATIONS ARE THE PROPERTY OF EDAC INC.,AND SHALL NOT BE REPRODUCED, OR COPIED OR USED AS THE BASIS FOR THE MANUFACTURE OR SALE OF APPARATUS WITHOUT WRITTEN PERMISSION.

| ACAD R              | EFERENCE NO. | 345-ENG-MASTER   |       |
|---------------------|--------------|------------------|-------|
| DRAWN: R.STA.MONICA |              | DATE:MAY.16/2017 |       |
| CHECKED:            |              | DATE:            |       |
| SCALE:              | NTS          | SHEET 1          | OF 2  |
| DRAWIN              | IG NUMBER    |                  | ISSUE |
| 345-ENG-MASTER      |              |                  | 1     |