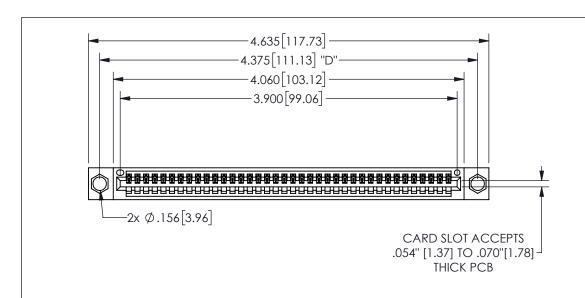

THIS IS A C.A.D. GENERATED DRAWING DO NOT MAKE MANUAL REVISIONS TO MASTER.

1

.160 4.06 .330[8.38] POINT OF CARD SLOT CONTACT .370 9.4

<u>Contact Dimensions:</u>
541-Wire Wrap .025 Sq.(0.64 Sq.) - Tail LG=.750(19.05)
.100 (2.54) Contact Spacing x .200 (5.08) Row Spacing

345/395 SERIES CARD EDGE CONNECTOR PART NUMBER: 345-038-541-404

YOUR CONNECTION TO QUALITY & SERVICE

**EDAC INC** TORONTO, ONTARIO CANADA

THESE DRAWINGS AND SPECIFICATIONS ARE THE PROPERTY OF EDAC INC.,AND SHALL NOT BE REPRODUCED, OR COPIED OR USED AS THE BASIS FOR THE MANUFACTURE OR SALE OF APPARATUS WITHOUT WRITTEN PERMISSION.