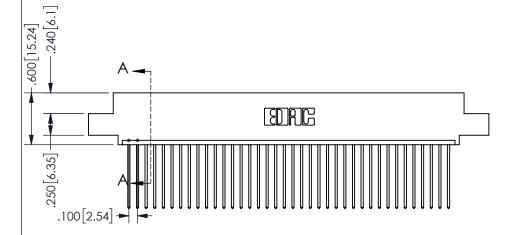

SECTION A-A

ISSUE NUMBER ORIGINAL

1

**Contact Code 558** 

Contact Code 559

**Contact Code 560** 

INSULATOR MATERIAL: THERMOPLASTIC POLYESTER, UL 94V-0 DAP MATERIAL AVAILABLE UPON REQUEST

CONTACT MATERIAL; COPPER ALLOY

CONTACT PLATING: GOLD ON THE MATING AREA, TIN PLATING ON THE CONTACT TAILS, NICKEL UNDERPLATE