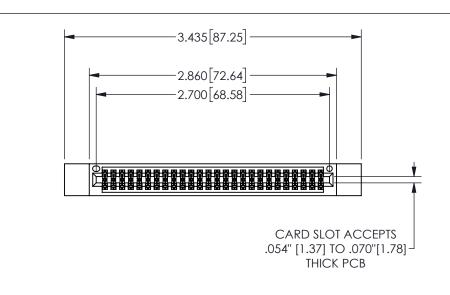

THIS IS A C.A.D. GENERATED DRAWING DO NOT MAKE MANUAL REVISIONS TO MASTER.

ISSUE NUMBER

ORIGINAL

1

.160 4.06 .330[8.38] POINT OF CARD SLOT CONTACT

-.350[8.89] .600[15.24] .100[2.54]

<u>Contact Dimensions:</u>
521-P.C. Tail .025 Sq.(0.64 Sq.) - Tail LG=.150(3.81)
.100 (2.54) Contact Spacing x .200 (5.08) Row Spacing

345/395 SERIES CARD EDGE CONNECTOR PART NUMBER: 345-052-521-212

YOUR CONNECTION TO QUALITY & SERVICE

**EDAC INC** TORONTO, ONTARIO CANADA

THESE DRAWINGS AND SPECIFICATIONS ARE THE PROPERTY OF EDAC INC.,AND SHALL NOT BE REPRODUCED,OR COPIED OR USED AS THE BASIS FOR THE MANUFACTURE OR SALE OF APPARATUS WITHOUT WRITTEN PERMISSION.